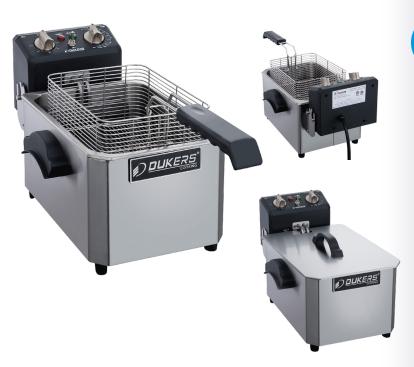

## ELECTRIC FRYER DCF7E 1 basket / 3L

High efficiency hotline, fast heating speed, uniform temperature, and energy saving.

| FRYER<br>Model | DIMENSION |       |           |  |
|----------------|-----------|-------|-----------|--|
|                | Width     | Depth | Height    |  |
| DCF7E          | 11 3/4 in | 15 in | 11 1/8 in |  |

### PRODUCT DESCRIPTION

**Fryer Baskets** 

The furnace body is made of stainless steel, and the oil basin is thickened stainless steel, resulting in a robust structure that boasts exceptional durability.

Knobs

- The whole machine design is novel, reasonable structure and convenient operation.
- Humanized cooking, easy and comfortable.
- The handles are designed to remain cool to the touch, preventing burns and providing a comfortable grip. Additionally, the detachable parts make cleaning effortless.
- The thermostat is designed with a power button switch to extend its lifespan, as well as automatic heating shut-off when the desired temperature is attained, and automatic restart when the temperature falls below the set point.