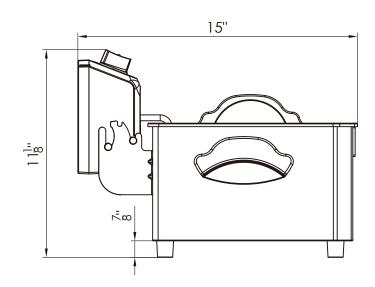

## ELECTRIC FRYER DCF7E 1 basket / 3L

High efficiency hotline, fast heating speed, uniform temperature, and energy saving.

| FRYER<br>Model | DIMENSION |       |           |  |
|----------------|-----------|-------|-----------|--|
|                | Width     | Depth | Height    |  |
| DCF7E          | 11 3/4 in | 15 in | 11 1/8 in |  |

#### **Side View**