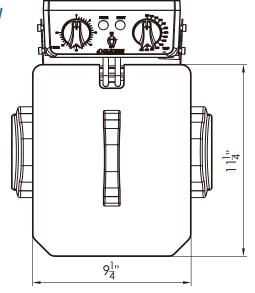

## **Top View**

#### DCF7E

BASKET SIZE 7"x6 1/2"x3 3/5"
NUMBER OF BOXES 1
CYLINDER CAPACITY (L) 3L
VOLTAGE (V) AC120
POWER (W) 1780W
NEMA (Plug Type) 5-15P / 5-20P
CURRENT (A) 14.83A

| Model _ | Packaging Dimensions (inches) |         | Net Weight | Ship Weight |       |
|---------|-------------------------------|---------|------------|-------------|-------|
|         | W                             | D       | Н          | (lbs)       | (lbs) |
| DCF7E   | 14"                           | 17 7/8" | 13 3/8"    | 10.8        | 13.2  |