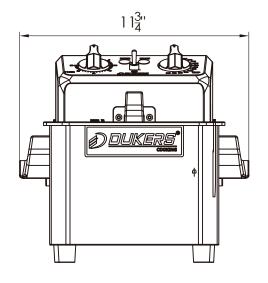

## ELECTRIC FRYER DCF7E 1 basket / 3L

High efficiency hotline, fast heating speed, uniform temperature, and energy saving.

| FRYER<br>Model | DIMENSION |       |           |  |
|----------------|-----------|-------|-----------|--|
|                | Width     | Depth | Height    |  |
| DCF7E          | 11 3/4 in | 15 in | 11 1/8 in |  |

#### **Front View**