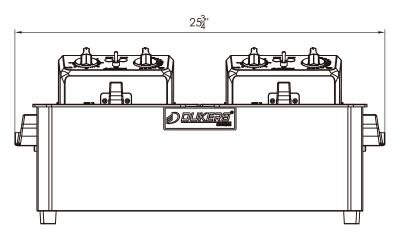

Los Angeles | San Francisco | Dallas Houston | Florida | Chicago | New Jersey 1-800-931-8628
info@dukersusa.com
www.DukersUSA.com

## **DETAILS &** SPECIFICATIONS

## **ELECTRIC FRYER DCF15ED**

## **Front View**



**Side View** 



## **Top View**



| DCF15ED               |               |  |  |  |
|-----------------------|---------------|--|--|--|
| BASKET SIZE           | 11"x9"x4 3/5" |  |  |  |
| NUMBER OF BOXES       | 2             |  |  |  |
| CYLINDER CAPACITY (L) | 7L+7L         |  |  |  |
| VOLTAGE (V)           | AC208         |  |  |  |
| POWER (W)             | 2@3000W       |  |  |  |
| NEMA (Plug Type)      | 6-20P         |  |  |  |
| CURRENT (A)           | 2@14.4A       |  |  |  |

| Model – | Packaging Dimensions (inches) |         | Net Weight | Ship Weight |       |
|---------|-------------------------------|---------|------------|-------------|-------|
|         | W                             | D       | Н          | (lbs)       | (lbs) |
| DCF15ED | 28 1/8"