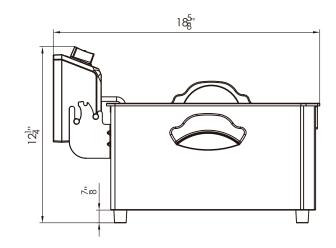

## **Top View**

| DCF15ED               |               |  |  |  |
|-----------------------|---------------|--|--|--|
| BASKET SIZE           | 11"x9"x4 3/5" |  |  |  |
| NUMBER OF BOXES       | 2             |  |  |  |
| CYLINDER CAPACITY (L) | 7L+7L         |  |  |  |
| VOLTAGE (V)           | AC208         |  |  |  |
| POWER (W)             | 2@3000W       |  |  |  |
| NEMA (Plug Type)      | 6-20P         |  |  |  |
| CURRENT (A)           | 2@14.4A       |  |  |  |