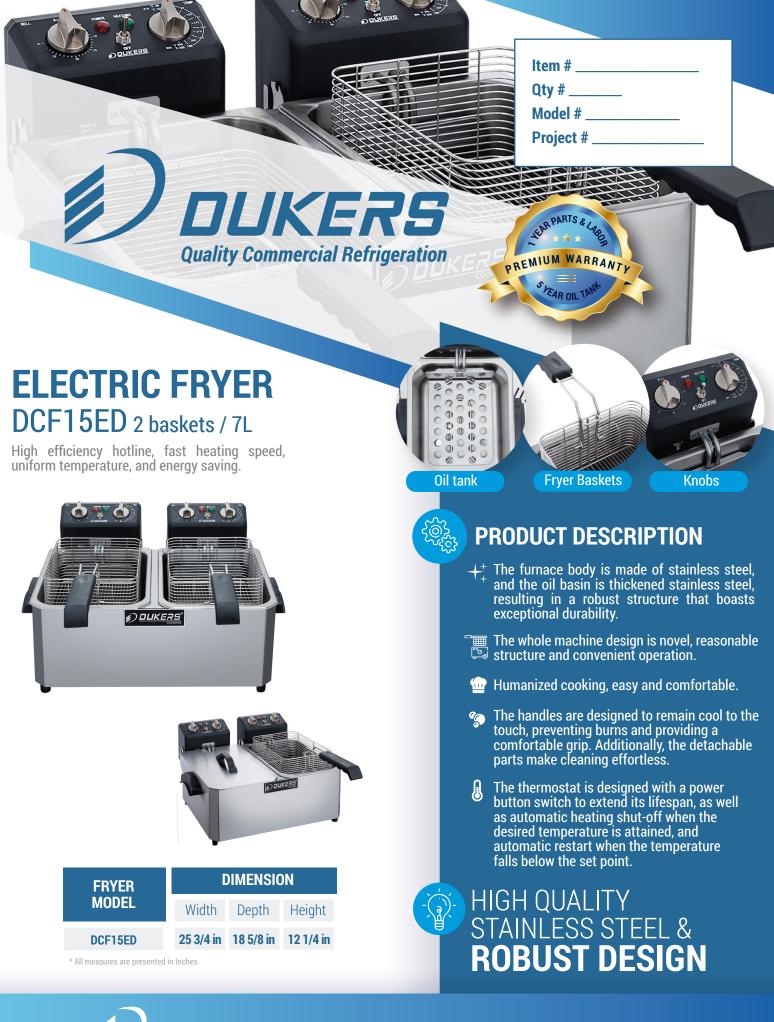

Los Angeles | San Francisco | Dallas Houston | Florida | Chicago | New Jersey 1-800-931-8628
info@dukersusa.com
www.DukersUSA.com

## **DETAILS &** SPECIFICATIONS

## **ELECTRIC FRYER DCF15ED**

## **Front View**



**Side View** 



## **Top View**



| DCF15ED               |               |  |  |  |
|-----------------------|---------------|--|--|--|
| BASKET SIZE           | 11"x9"x4 3/5" |  |  |  |
| NUMBER OF BOXES       | 2             |  |  |  |
| CYLINDER CAPACITY (L) | 7L+7L         |  |  |  |
| VOLTAGE (V)           | AC208         |  |  |  |
| POWER (W)             | 2@3000W       |  |  |  |
| NEMA (Plug Type)      | 6-20P         |  |  |  |
| CURRENT (A)           | 2@14.4A       |  |  |  |

| Model – | Packaging Dimensions (inches) |         | Net Weight | Ship Weight |