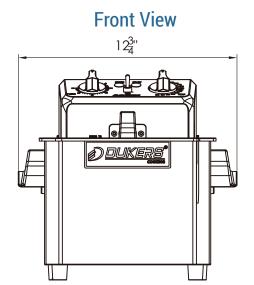

### ELECTRIC FRYER DCF10E 1 basket / 5L

High efficiency hotline, fast heating speed, uniform temperature, and energy saving.

| FRYER<br>Model | DIMENSION |           |           |  |
|----------------|-----------|-----------|-----------|--|
|                | Width     | Depth     | Height    |  |
| DCF10E         | 12 3/4 in | 17 1/8 in | 12 1/4 in |  |

<sup>\*</sup> All measures are presented in Inches