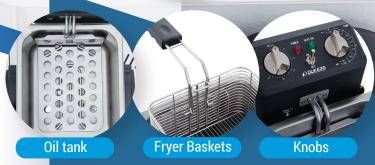

#### PRODUCT DESCRIPTION

- The furnace body is made of stainless steel, and the oil basin is thickened stainless steel, resulting in a robust structure that boasts exceptional durability.
- The whole machine design is novel, reasonable structure and convenient operation.
- Humanized cooking, easy and comfortable.
- The handles are designed to remain cool to the touch, preventing burns and providing a comfortable grip. Additionally, the detachable parts make cleaning effortless.
- The thermostat is designed with a power button switch to extend its lifespan, as well as automatic heating shut-off when the desired temperature is attained, and automatic restart when the temperature falls below the set point.

# BASKET SIZE 9 1/2"x7 1/2"x4 3/5" NUMBER OF BOXES 1 CYLINDER CAPACITY (L) 5L VOLTAGE (V) AC120 POWER (W) 1780W NEMA (Plug Type) 5-15P / 5-20P CURRENT (A) 14.83A

| Model  | Packaging Dimensions (inches) |     | Net Weight | Ship Weight |       |
|--------|-------------------------------|-----|------------|-------------|-------|
|        | W                             | D   | Н          | (lbs)       | (lbs) |
| DCF10E | 15 1/8"                       | 20" | 14 3/8"    | 12          | 14.8  |