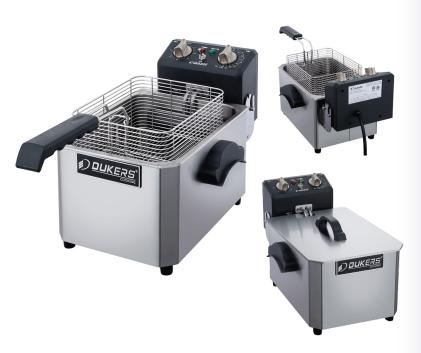

### ELECTRIC FRYER DCF10E 1 basket / 5L

High efficiency hotline, fast heating speed, uniform temperature, and energy saving.

| FRYER<br>Model | DIMENSION |           |           |  |
|----------------|-----------|-----------|-----------|--|
|                | Width     | Depth     | Height    |  |
| DCF10E         | 12 3/4 in | 17 1/8 in | 12 1/4 in |  |

#### PRODUCT DESCRIPTION

- The furnace body is made of stainless steel, and the oil basin is thickened stainless steel, resulting in a robust structure that boasts exceptional durability.
- The whole machine design is novel, reasonable structure and convenient operation.
- Humanized cooking, easy and comfortable.
- The handles are designed to remain cool to the touch, preventing burns and providing a comfortable grip. Additionally, the detachable parts make cleaning effortless.
- The thermostat is designed with a power button switch to extend its lifespan, as well as automatic heating shut-off when the desired temperature is attained, and automatic restart when the temperature falls below the set point.