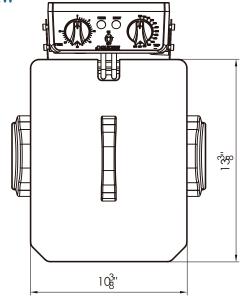

### ELECTRIC FRYER DCF10E 1 basket / 5L

High efficiency hotline, fast heating speed, uniform temperature, and energy saving.

| FRYER<br>Model | DIMENSION |           |           |  |
|----------------|-----------|-----------|-----------|--|
|                | Width     | Depth     | Height    |  |
| DCF10E         | 12 3/4 in | 17 1/8 in | 12 1/4 in |  |

#### **ELECTRIC FRYER DCF10E**

**Top View** 