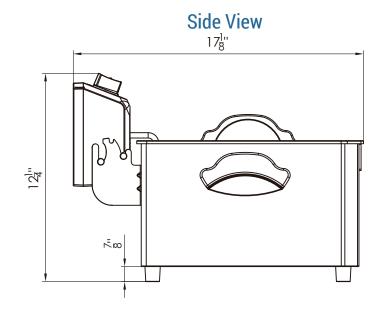

### ELECTRIC FRYER DCF10E 1 basket / 5L

High efficiency hotline, fast heating speed, uniform temperature, and energy saving.

| FRYER<br>Model | DIMENSION |           |           |  |
|----------------|-----------|-----------|-----------|--|
|                | Width     | Depth     | Height    |  |
| DCF10E         | 12 3/4 in | 17 1/8 in | 12 1/4 in |  |

<sup>\*</sup> All measures are presented in Inches