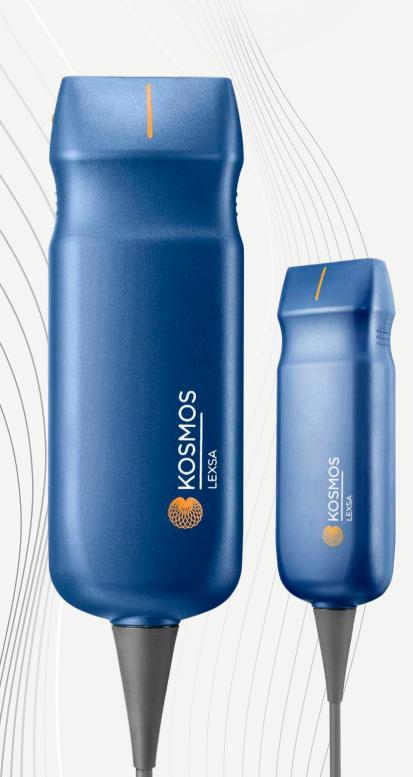

#### **Introducing Lexsa**

Continuing with changing perceptions, Lexsa is a 64/128 channel linear probe that uses the power of the Kosmos engine to produce outstanding image clarity for nerve, vascular, MSK, and lung applications.

We build our Kosmos transducers to withstand the rigors of point-of-caremedicine. The Lexsa transducer weighs a mere 280 grams yet will survive a 1-meter drop

#### Specifications

- Footprint: 38mm x 8mm
- 2D Frequency: 4-11 MHz
- Mass: 280g
- Cable Length: 1.5 m
- Exam Types: Vascular, Nerve, MSK, Lung
- Modes: B-Mode, M-Mode, PW, Color, CPD
- 2D Measurements: Caliper, Distance
- Scan Depth: 1-10 cm