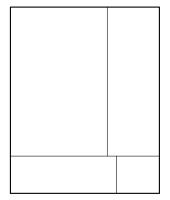

## THE MONDRIAN RANGE

SB F·

Our Modrian 4 colour board design is available in 1 size with either a ply edge or a solid oak frame. The colours used are Oyster Shell, Brown Rice, Potato Skin and Black Olive. A unique 100% recycled wood fibre eco laminate is bonded to the rear face which helps balance the panel. Like the Classic, these are hung on your wall with a split batten system which is provided, in either portrait or landscape orientation.

#### AVAILABLE UNFRAMED, OR FRAMED USING OILED EUROPEAN OAK.

MEDIUM 100CM X 80CM UNFRAMED 103.6CM X 803.6CM FRAMED

**Oyster Shell** 

Potato Skin

**Brown Rice** 

**Black Olive** 

Unframed Mondrian Medium Bulletin Board