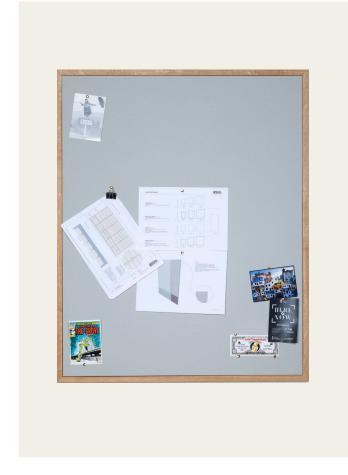

### THE CLASSIC RANGE

Our classic range, single colour board is available in 4 colours and sizes. With either a ply edge or solid oak frame, they are available in Blue Berry, Tangerine Zest, Black Olive and Oyster Shell. A unique 100% recycled wood fibre eco laminate is bonded to the rear face which helps balance the panel. These are hung on your wall with a split batten system which is provided, in either portrait or landscape orientation.

# ALL SIZES AVAILABLE UNFRAMED. MEDIUM SIZE AVAILABLE FRAMED USING AN OILED OAK FRAME

SMALL 80CM X 60CM

MEDIUM 100CM X 80CM UNFRAMED 103.6CM X 803.6CM FRAMED

LARGE 120CM X 100CM

X-LARGE 240CM X 100CM

Blue Berry