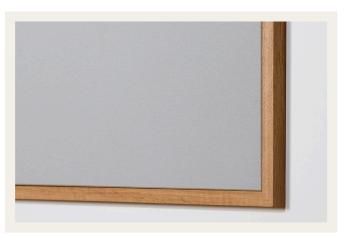

#### AVAILABLE UNFRAMED, OR FRAMED USING OILED EUROPEAN OAK.

MEDIUM 100CM X 80CM UNFRAMED 103.6CM X 803.6CM FRAMED

**Oyster Shell** 

Potato Skin

**Brown Rice** 

**Black Olive** 

Unframed Mondrian Medium Bulletin Board