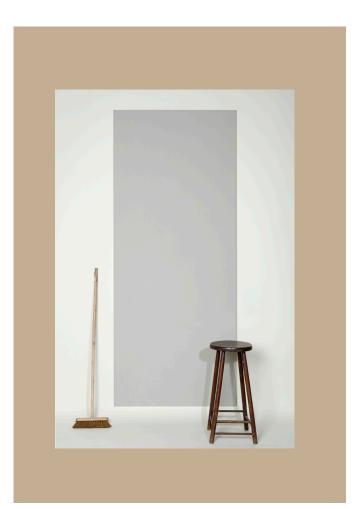

# CARBON NEGATIVE & PLASTIC FREE

ALSO CONTAINING 43% RECYCLED CONTENT ALONG WITH 0% PVC, PET AND PLASTICIZERS.

Framed Classic Medium in Oyster Shell

# ALL SIZES AVAILABLE UNFRAMED. MEDIUM SIZE AVAILABLE FRAMED USING AN OILED OAK FRAME

SMALL 80CM X 60CM

MEDIUM 100CM X 80CM UNFRAMED 103.6CM X 803.6CM FRAMED

LARGE 120CM X 100CM

X-LARGE 240CM X 100CM

Blue Berry