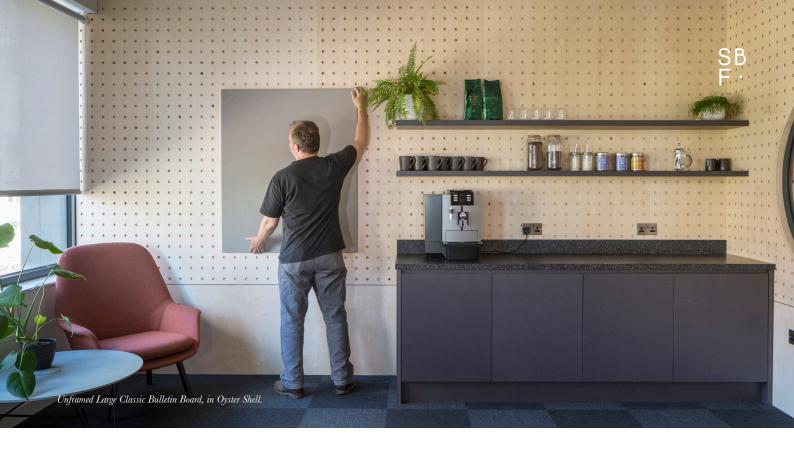

### THE CLASSIC RANGE

Our classic range, single colour board is available in 4 colours and sizes. With either a ply edge or solid oak frame, they are available in Blue Berry, Tangerine Zest, Black Olive and Oyster Shell. A unique 100% recycled wood fibre eco laminate is bonded to the rear face which helps balance the panel. These are hung on your wall with a split batten system which is provided, in either portrait or landscape orientation.

Black Olive

Tangerine Zest

**Oyster Shell** 

Plywood edge, unframed Bulletin Board in Oyster Shell