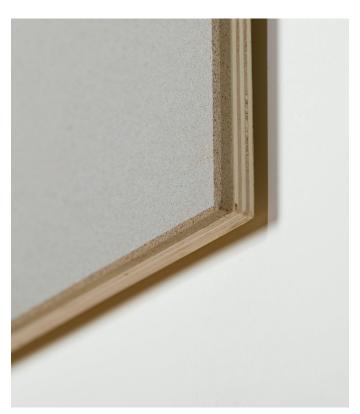

These high quality and durable panels are calculated\* carbon negative and plastic free. They're made in the UK using fast grown European poplar plywood with 100% PEFC certification, the attractive plywood edges are sanded to a smooth finish. The front is laminated using Pinboard Linoleum by Forbo which is manufactured in the EU using renewable electricity and is made from 91% natural materials (e.g. cork, linseed, jute).

#### Special Branch Furniture

Classic, Extra large in Oyster Shell

Plywood edge

Solid oak frame edge