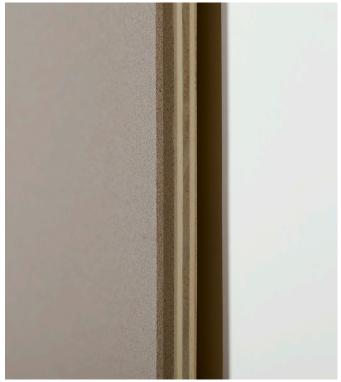

#### Special Branch Furniture

Classic, Extra large in Oyster Shell

Plywood edge

Solid oak frame edge