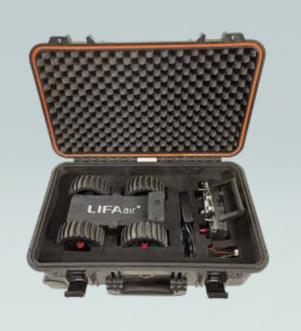

## LIFA Air Rover Robotic Camera - Video inspection robot for HVAC air ducts

New generation technology to match the needs of the market of 2022 - new innovation and unique to LIFA!

Remote controlled LIFA ROVER video inspection camera set is without cable – signal can reach >50 meters (164 ft) and/or if ductwork is visible and can be walked-by, then there is no limit for length nor access doors needed.

Special front and back camera enable 360° view of video / photos recorded.

Easy-to-use inspection robot designed as per the needs from professionals in the field, instant sending of videos into cloud.

Accessory instruments and/or cleaning tools can be attached onto the robot as strong 4-wheel drive and specially made wheels go up even 45° upwards ducts.

In-built battery guarantees max 2 hours of continuous driving with full lighting on.

| Technical data                          | Description                                 |
|-----------------------------------------|---------------------------------------------|
| Wifi Camera (front and back / 360 view) | 4K (128Gb SD-card included)                 |
| Joy-stick controls (RF 2,4-2,475 GHz)   | between robot and joy-stick controls        |
| Battery of robot (lasts for 2 hours)    | LiPO 4000mAh / 7,6V                         |
| Charger 100 – 230 V (50/60 Hz)          | 800 mA (for LiPO batteries 7-11V)           |
| Robot motor(s) power                    | 6V x 4 (4-wheel-drive)                      |
| Extra cable for radio controls signal   | 10 m (33 ft) – if driving past 90-bends     |
| Robot size (Height, Width, Length)      | H 12 cm (4,7") W 18 cm (7,1") L 28 cm (11") |
| Weight of whole set / tractor only      | 8,5 kg (18,5 pounds) / 1,95 kg (4,3 lb)     |