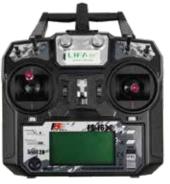

In-built battery guarantees max 2 hours of continuous driving with full lighting on.

| Technical data                          | Description                                 |
|-----------------------------------------|---------------------------------------------|
| Wifi Camera (front and back / 360 view) | 4K (128Gb SD-card included)                 |
| Joy-stick controls (RF 2,4-2,475 GHz)   | between robot and joy-stick controls        |
| Battery of robot (lasts for 2 hours)    | LiPO 4000mAh / 7,6V                         |
| Charger 100 – 230 V (50/60 Hz)          | 800 mA (for LiPO batteries 7-11V)           |
| Robot motor(s) power                    | 6V x 4 (4-wheel-drive)                      |
| Extra cable for radio controls signal   | 10 m (33 ft) – if driving past 90-bends     |
| Robot size (Height, Width, Length)      | H 12 cm (4,7") W 18 cm (7,1") L 28 cm (11") |
| Weight of whole set / tractor only      | 8,5 kg (18,5 pounds) / 1,95 kg (4,3 lb)     |