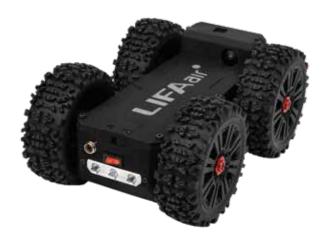

Special front and back camera enable 360° view of video / photos recorded.

Easy-to-use inspection robot designed as per the needs from professionals in the field, instant sending of videos into cloud.

Accessory instruments and/or cleaning tools can be attached onto the robot as strong 4-wheel drive and specially made wheels go up even 45° upwards ducts.

In-built battery guarantees max 2 hours of continuous driving with full lighting on.

| Technical data                          | Description                                 |
|-----------------------------------------|---------------------------------------------|
| Wifi Camera (front and back / 360 view) | 4K (128Gb SD-card included)                 |
| Joy-stick controls (RF 2,4-2,475 GHz)   | between robot and joy-stick controls        |
| Battery of robot (lasts for 2 hours)    | LiPO 4000mAh / 7,6V                         |
| Charger 100 – 230 V (50/60 Hz)          | 800 mA (for LiPO batteries 7-11V)           |
| Robot motor(s) power                    | 6V x 4 (4-wheel-drive)                      |
| Extra cable for radio controls signal   | 10 m (33 ft) – if driving past 90-bends     |
| Robot size (Height, Width, Length)      | H 12 cm (4,7") W 18 cm (7,1") L 28 cm (11") |
| Weight of whole set / tractor only      | 8,5 kg (18,5 pounds) / 1,95 kg (4,3 lb)     |