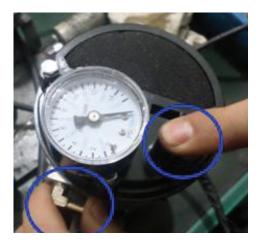

### **PARTS BRIEF**

**FUEL NOZZLE** 

**FUEL FILTER - TANK** 

**AIR PUMP PRESSURE** 

AIR PUMP (CORE BODY)

**PHOTOCELL** 

| OGBOOK Model:   |                      | Serial Number: |              |   |
|-----------------|----------------------|----------------|--------------|---|
| CHECK/REPLAC    | CE:                  |                | DATE:        | Ī |
|                 | PART                 | CHECKEDY/N     | REPLACED Y/N | _ |
|                 | FUEL LINE            |                |              |   |
|                 | FUEL NOZZLE          |                |              |   |
|                 | FUEL FILTER - INTAKE |                |              |   |
|                 | FULE FILTER - TANK   |                |              |   |
|                 | FUEL TANK            |                |              |   |
|                 | AIR LINES            |                |              |   |
|                 | AIR PUMP (CORE BODY) |                |              |   |
|                 | AIR PUMP FILTERS     |                |              |   |
|                 | AIR PUMP PRESSURE    |                |              |   |
|                 | PHOTOCELL            |                |              |   |
| Circle: Service | Agent / Myself       | Comments:      |              |   |
| Service Agent [ | Details:             |                |              |   |
|                 |                      |                |              |   |
|                 |                      |                |              |   |
|                 |                      |                |              |   |
|                 |                      |                |              |   |
| Service Agent S | Signature:           |                |              |   |
|                 |                      |                |              |   |
|                 | <del></del>          |                |              | _ |
| CHECK/REPLAC    | CE:                  |                | DATE:        |   |
|                 | PART                 | CHECKEDY/N     | REPLACED Y/N |   |
|                 | FUEL LINE            |                |              |   |
|                 | FUEL NOZZLE          |                |              |   |
|                 | FUEL FILTER - INTAKE |                |              |   |
|                 | FULE FILTER - TANK   |                |              |   |
|                 | FUEL TANK            |                |              |   |
|                 | AIR LINES            |                |              |   |
|                 | AIR PUMP (CORE BODY) |                |              |   |
|                 | AIR PUMP FILTERS     |                |              |   |
|                 | AIR PUMP PRESSURE    |                |              |   |
|                 | PHOTOCELL            |                |              |   |
| Circle: Service | Agent / Myself       | Comments:      |              |   |
|                 |                      |                |              |   |
| Service Agent [ | Details:             |                |              |   |
|                 |                      |                |              |   |
|                 | <del></del>          |                |              |   |
|                 |                      |                |              |   |
| Service Agent S | Sianature:           |                |              |   |
| - 5             |                      |                |              |   |
|                 |                      |                |              |   |
|                 |                      |                |              |   |