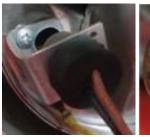

# PLEASE ENSURE THE HEATER IS TURNED OFF & UNPLUGGED FROM THE POWER SOURCE BEFORE DOING ANY SERVICE WORK

| 242                     |                     |                                                                                    |                     |
|-------------------------|---------------------|------------------------------------------------------------------------------------|---------------------|
| PART                    | CHECK               | LOOK FOR                                                                           | REPLACE             |
| FUEL LINE               | Once a month        | Blockages or Cracks                                                                | Minimum once a year |
| FUEL NOZZLE             | Once a month        | Blockages<br>Clean or replace                                                      | Minimum once a year |
| FUEL FILTER - INTAKE    | Twice a month       | Blockages.<br>Clean or replace                                                     | Minimum once a year |
| FUEL FILTER - TANK      | Twice a month       | Blockages.<br>Clean or replace                                                     | Minimum once a year |
| FUEL TANK               | Once a year         | Dirt. Drain fuel tank & flush it using clean fuel                                  | N/A                 |
| AIR LINES               | Once every 3 months | Cracks.<br>Replace                                                                 | Minimum once a year |
| AIR PUMP<br>(CORE BODY) | Once every 3 months | Dust/Dirt, Broken core body<br>or blades.<br>If dirty = clean.<br>Broken = replace | As required         |
| AIR PUMP FILTERS        | Once a month        | Dust/Dirt, Blockages<br>Clean with water                                           | As required         |
| AIR PUMP PRESSURE       | Once a month        | Red exit cone with NO flame exiting the heater                                     | N/A                 |
| PHOTOCELL               | Once a month        | Dust/Dirt<br>Clean with dry cloth/tissue                                           | As required         |

### **PARTS BRIEF**

**FUEL NOZZLE** 

**FUEL FILTER - TANK** 

**AIR PUMP PRESSURE** 

AIR PUMP (CORE BODY)

**PHOTOCELL** 

| OGBOOK Model:   |                      | Serial Number: |              |   |
|-----------------|----------------------|----------------|--------------|---|
| CHECK/REPLAC    | CE:                  |                | DATE:        | Ī |
|                 | PART                 | CHECKEDY/N     | REPLACED Y/N | _ |
|                 | FUEL LINE            |                |              |   |
|                 | FUEL NOZZLE          |                |              |   |
|                 | FUEL FILTER - INTAKE |                |              |   |
|                 | FULE FILTER - TANK   |                |              |   |
|                 | FUEL TANK            |                |              |   |
|                 | AIR LINES            |                |              |   |
|                 | AIR PUMP (CORE BODY) |                |              |   |
|                 | AIR PUMP FILTERS     |                |              |   |
|                 | AIR PUMP PRESSURE    |                |              |   |
|                 | PHOTOCELL            |                |              |   |
| Circle: Service | Agent / Myself       | Comments:      |              |   |
| Service Agent [ | Details:             |                |              |   |
|                 |                      |                |              |   |
|                 |                      |                |              |   |
|                 |                      |                |              |   |
|                 |                      |                |              |   |
| Service Agent S | Signature:           |                |              |   |
|                 |                      |                |              |   |
|                 | <del></del>          |                |              | _ |
| CHECK/REPLAC    | CE:                  |                | DATE:        |   |
|                 | PART                 | CHECKEDY/N     | REPLACED Y/N |   |
|                 | FUEL LINE            |                |              |   |
|                 | FUEL NOZZLE          |                |              |   |
|                 | FUEL FILTER - INTAKE |                |              |   |
|                 | FULE FILTER - TANK   |                |              |   |
|                 | FUEL TANK            |                |              |   |
|                 | AIR LINES            |                |              |   |
|                 | AIR PUMP (CORE BODY) |                |              |   |
|                 | AIR PUMP FILTERS     |                |              |   |
|                 | AIR PUMP PRESSURE    |                |              |   |
|                 | PHOTOCELL            |                |              |   |
| Circle: Service | Agent / Myself       | Comments:      |              |   |
|                 |                      |                |              |   |
| Service Agent [ | Details:             |                |              |   |
|                 |                      |                |              |   |
|                 | <del></del>          |                |              |   |
|                 |                      |                |              |   |
| Service Agent S | Sianature:           |                |              |   |
| - 5             |                      |                |              |   |
|                 |                      |                |              |   |
|                 |                      |                |              |   |