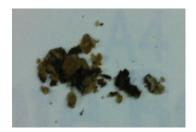

#### HOW TO IDENTIFY WAXING PROBLEMS

- 1. If wax has formed in diesel fuel it will block fuel lines & filters, it is visible as a white/yellow deposit or cloud in the fuel. See image below.
- 2. The heater will be hard to start or will not start due to fuel starvation.