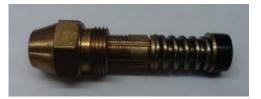

### **PARTS BRIEF**

**FUEL NOZZLE** 

**FUEL FILTER - TANK** 

**AIR PUMP PRESSURE** 

AIR PUMP (CORE BODY)

**PHOTOCELL** 

| OGBOOK Model:   |                      | Serial Number: |              |   |
|-----------------|----------------------|----------------|--------------|---|
| CHECK/REPLAC    | CE:                  |                | DATE:        | Ī |
|                 | PART                 | CHECKEDY/N     | REPLACED Y/N | _ |
|                 | FUEL LINE            |                |              |   |
|                 | FUEL NOZZLE          |                |              |   |
|                 | FUEL FILTER - INTAKE |                |              |   |
|                 | FULE FILTER - TANK   |                |              |   |
|                 | FUEL TANK            |                |              |   |
|                 | AIR LINES            |                |              |   |
|                 | AIR PUMP (CORE BODY) |                |              |   |
|                 | AIR PUMP FILTERS     |                |              |   |
|                 | AIR PUMP PRESSURE    |                |              |   |
|                 | PHOTOCELL            |                |              |   |
| Circle: Service | Agent / Myself       | Comments:      |              |   |
| Service Agent [ | Details:             |                |              |   |
|                 |                      |                |              |   |
|                 |                      |                |              |   |
|                 |                      |                |              |   |
|                 |                      |                |              |   |
| Service Agent S | Signature:           |                |              |   |
|                 |                      |                |              |   |
|                 | <del></del>          |                |              | _ |
| CHECK/REPLAC    | CE:                  |                | DATE:        |   |
|                 | PART                 | CHECKEDY/N     | REPLACED Y/N |   |
|                 | FUEL LINE            |                |              |   |
|                 | FUEL NOZZLE          |                |              |   |
|                 | FUEL FILTER - INTAKE |                |              |   |
|                 | FULE FILTER - TANK   |                |              |   |
|                 | FUEL TANK            |                |              |   |
|                 | AIR LINES            |                |              |   |
|                 | AIR PUMP (CORE BODY) |                |              |   |
|                 | AIR PUMP FILTERS     |                |              |   |
|                 | AIR PUMP PRESSURE    |                |              |   |
|                 | PHOTOCELL            |                |              |   |
| Circle: Service | Agent / Myself       | Comments:      |              |   |
|                 |                      |                |              |   |
| Service Agent [ | Details:             |                |              |   |
|                 |                      |                |              |   |
|                 | <del></del>          |                |              |   |
|                 |                      |                |              |   |
| Service Agent S | Sianature:           |                |              |   |
| - 5             |                      |                |              |   |
|                 |                      |                |              |   |
|                 |                      |                |              |   |