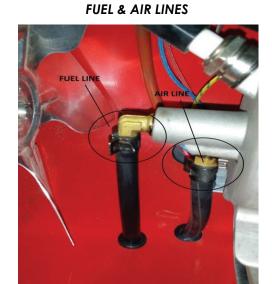

# PLEASE ENSURE THE HEATER IS TURNED OFF & UNPLUGGED FROM THE POWER SOURCE BEFORE DOING ANY SERVICE WORK

| 242                     |                     |                                                                                    |                     |
|-------------------------|---------------------|------------------------------------------------------------------------------------|---------------------|
| PART                    | CHECK               | LOOK FOR                                                                           | REPLACE             |
| FUEL LINE               | Once a month        | Blockages or Cracks                                                                | Minimum once a year |
| FUEL NOZZLE             | Once a month        | Blockages<br>Clean or replace                                                      | Minimum once a year |
| FUEL FILTER - INTAKE    | Twice a month       | Blockages.<br>Clean or replace                                                     | Minimum once a year |
| FUEL FILTER - TANK      | Twice a month       | Blockages.<br>Clean or replace                                                     | Minimum once a year |
| FUEL TANK               | Once a year         | Dirt. Drain fuel tank & flush it using clean fuel                                  | N/A                 |
| AIR LINES               | Once every 3 months | Cracks.<br>Replace                                                                 | Minimum once a year |
| AIR PUMP<br>(CORE BODY) | Once every 3 months | Dust/Dirt, Broken core body<br>or blades.<br>If dirty = clean.<br>Broken = replace | As required         |
| AIR PUMP FILTERS        | Once a month        | Dust/Dirt, Blockages<br>Clean with water                                           | As required         |
| AIR PUMP PRESSURE       | Once a month        | Red exit cone with NO flame exiting the heater                                     | N/A                 |
| PHOTOCELL               | Once a month        | Dust/Dirt<br>Clean with dry cloth/tissue                                           | As required         |