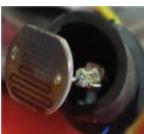

# PLEASE ENSURE THE HEATER IS TURNED OFF & UNPLUGGED FROM THE POWER SOURCE BEFORE DOING ANY SERVICE WORK

| 242                     |                     |                                                                                    |                     |
|-------------------------|---------------------|------------------------------------------------------------------------------------|---------------------|
| PART                    | CHECK               | LOOK FOR                                                                           | REPLACE             |
| FUEL LINE               | Once a month        | Blockages or Cracks                                                                | Minimum once a year |
| FUEL NOZZLE             | Once a month        | Blockages<br>Clean or replace                                                      | Minimum once a year |
| FUEL FILTER - INTAKE    | Twice a month       | Blockages.<br>Clean or replace                                                     | Minimum once a year |
| FUEL FILTER - TANK      | Twice a month       | Blockages.<br>Clean or replace                                                     | Minimum once a year |
| FUEL TANK               | Once a year         | Dirt. Drain fuel tank & flush it using clean fuel                                  | N/A                 |
| AIR LINES               | Once every 3 months | Cracks.<br>Replace                                                                 | Minimum once a year |
| AIR PUMP<br>(CORE BODY) | Once every 3 months | Dust/Dirt, Broken core body<br>or blades.<br>If dirty = clean.<br>Broken = replace | As required         |
| AIR PUMP FILTERS        | Once a month        | Dust/Dirt, Blockages<br>Clean with water                                           | As required         |
| AIR PUMP PRESSURE       | Once a month        | Red exit cone with NO flame exiting the heater                                     | N/A                 |
| PHOTOCELL               | Once a month        | Dust/Dirt<br>Clean with dry cloth/tissue                                           | As required         |

### **PARTS BRIEF**

**FUEL NOZZLE** 

**FUEL FILTER - TANK** 

**AIR PUMP PRESSURE** 

AIR PUMP (CORE BODY)

**PHOTOCELL** 

| OGBOOK Model:   |                      | Serial Number: |              |   |
|-----------------|----------------------|----------------|--------------|---|
| CHECK/REPLAC    | CE:                  |                | DATE:        | Ī |
|                 | PART                 | CHECKEDY/N     | REPLACED Y/N | _ |
|                 | FUEL LINE            |                |              |   |
|                 | FUEL NOZZLE          |                |              |   |
|                 | FUEL FILTER - INTAKE |                |              |   |
|                 | FULE FILTER - TANK   |                |              |   |
|                 | FUEL TANK            |                |              |   |
|                 | AIR LINES            |                |              |   |
|                 | AIR PUMP (CORE BODY) |                |              |   |
|                 | AIR PUMP FILTERS     |                |              |   |
|                 | AIR PUMP PRESSURE    |                |              |   |
|                 | PHOTOCELL            |                |              |   |
| Circle: Service | Agent / Myself       | Comments:      |              |   |
| Service Agent [ | Details:             |                |              |   |
|                 |                      |                |              |   |
|                 |                      |                |              |   |
|                 |                      |                |              |   |
|                 |                      |                |              |   |
| Service Agent S | Signature:           |                |              |   |
|                 |                      |                |              |   |
|                 | <del></del>          |                |              | _ |
| CHECK/REPLAC    | CE:                  |                | DATE:        |   |
|                 | PART                 | CHECKEDY/N     | REPLACED Y/N |   |
|                 | FUEL LINE            |                |              |   |
|                 | FUEL NOZZLE          |                |              |   |
|                 | FUEL FILTER - INTAKE |                |              |   |
|                 | FULE FILTER - TANK   |                |              |   |
|                 | FUEL TANK            |                |              |   |
|                 | AIR LINES            |                |              |   |
|                 | AIR PUMP (CORE BODY) |                |              |   |
|                 | AIR PUMP FILTERS     |                |              |   |
|                 | AIR PUMP PRESSURE    |                |              |   |
|                 | PHOTOCELL            |                |              |   |
| Circle: Service | Agent / Myself       | Comments:      |              |   |
|                 |                      |                |              |   |
| Service Agent [ | Details:             |                |              |   |
|                 |                      |                |              |   |
|                 | <del></del>          |                |              |   |
|                 |                      |                |              |   |
| Service Agent S | Sianature:           |                |              |   |
| - 5             |                      |                |              |   |
|                 |                      |                |              |   |
|                 |                      |                |              |   |