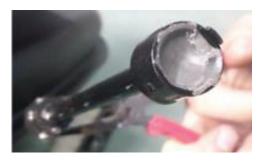

### **PARTS BRIEF**

**FUEL NOZZLE** 

**FUEL FILTER - TANK** 

**AIR PUMP PRESSURE** 

AIR PUMP (CORE BODY)

**PHOTOCELL** 

| OGBOOK Model:   |                      | Serial Number: |              |   |
|-----------------|----------------------|----------------|--------------|---|
| CHECK/REPLAC    | CE:                  |                | DATE:        | Ī |
|                 | PART                 | CHECKEDY/N     | REPLACED Y/N | _ |
|                 | FUEL LINE            |                |              |   |
|                 | FUEL NOZZLE          |                |              |   |
|                 | FUEL FILTER - INTAKE |                |              |   |
|                 | FULE FILTER - TANK   |                |              |   |
|                 | FUEL TANK            |                |              |   |
|                 | AIR LINES            |                |              |   |
|                 | AIR PUMP (CORE BODY) |                |              |   |
|                 | AIR PUMP FILTERS     |                |              |   |
|                 | AIR PUMP PRESSURE    |                |              |   |
|                 | PHOTOCELL            |                |              |   |
| Circle: Service | Agent / Myself       | Comments:      |              |   |
| Service Agent [ | Details:             |                |              |   |
|                 |                      |                |              |   |
|                 |                      |                |              |   |
|                 |                      |                |              |   |
|                 |                      |                |              |   |
| Service Agent S | Signature:           |                |              |   |
|                 |                      |                |              |   |
|                 | <del></del>          |                |              | _ |
| CHECK/REPLAC    | CE:                  |                | DATE:        |   |
|                 | PART                 | CHECKEDY/N     | REPLACED Y/N |   |
|                 | FUEL LINE            |                |              |   |
|                 | FUEL NOZZLE          |                |              |   |
|                 | FUEL FILTER - INTAKE |                |              |   |
|                 | FULE FILTER - TANK   |                |              |   |
|                 | FUEL TANK            |                |              |   |
|                 | AIR LINES            |                |              |   |
|                 | AIR PUMP (CORE BODY) |                |              |   |
|                 | AIR PUMP FILTERS     |                |              |   |
|                 | AIR PUMP PRESSURE    |                |              |   |
|                 | PHOTOCELL            |                |              |   |
| Circle: Service | Agent / Myself       | Comments:      |              |   |
|                 |                      |                |              |   |
| Service Agent [ | Details:             |                |              |   |
|                 |                      |                |              |   |
|                 | <del></del>          |                |              |   |
|                 |                      |                |              |   |
| Service Agent S | Sianature:           |                |              |   |
| - 5             |                      |                |              |   |
|                 |                      |                |              |   |
|                 |                      |                |              |   |