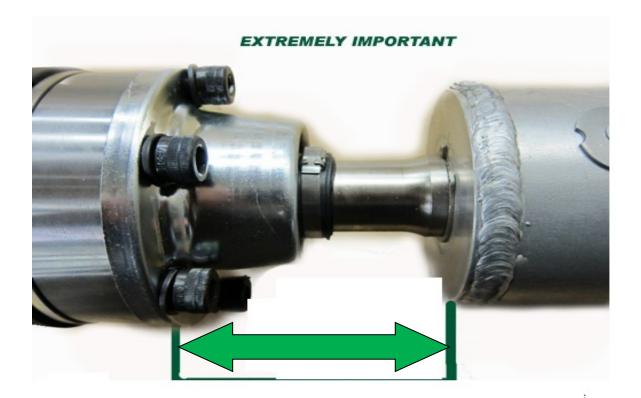

## Not checking this will void the warranty:

Driveshaft CV Clearance <u>MUST BE CHECKED</u> after installation.

This measurement must be between <u>3.25" – 3.75"</u>

If dimension is not within the allowed range, do not run the driveshaft