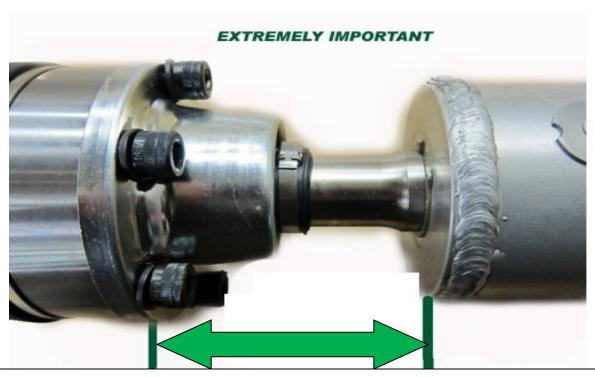

## 2015+ SRT8 / HELLCAT Aluminum and Carbon Fiber 1-Piece CV Driveshaft

Driveshaft CV Clearance <u>Must BE CHECKED</u> after installation. If dimension is not within the allowed range, do not run the driveshaft

Charger SRT8 / Hellcat <u>Automatic</u> (CHSH11-xxx / CHSH12-xxx) Must be between <u>3.25" – 3.75"</u>

Challenger SRT8 / Hellcat Automatic (CHSH17-xxx / CHSH18-xxx) Must be between 3.25" – 3.75"

Challenger SRT8 / Hellcat Manual (CHSH15- xxx ) Must be between 5.25" – 5.75"