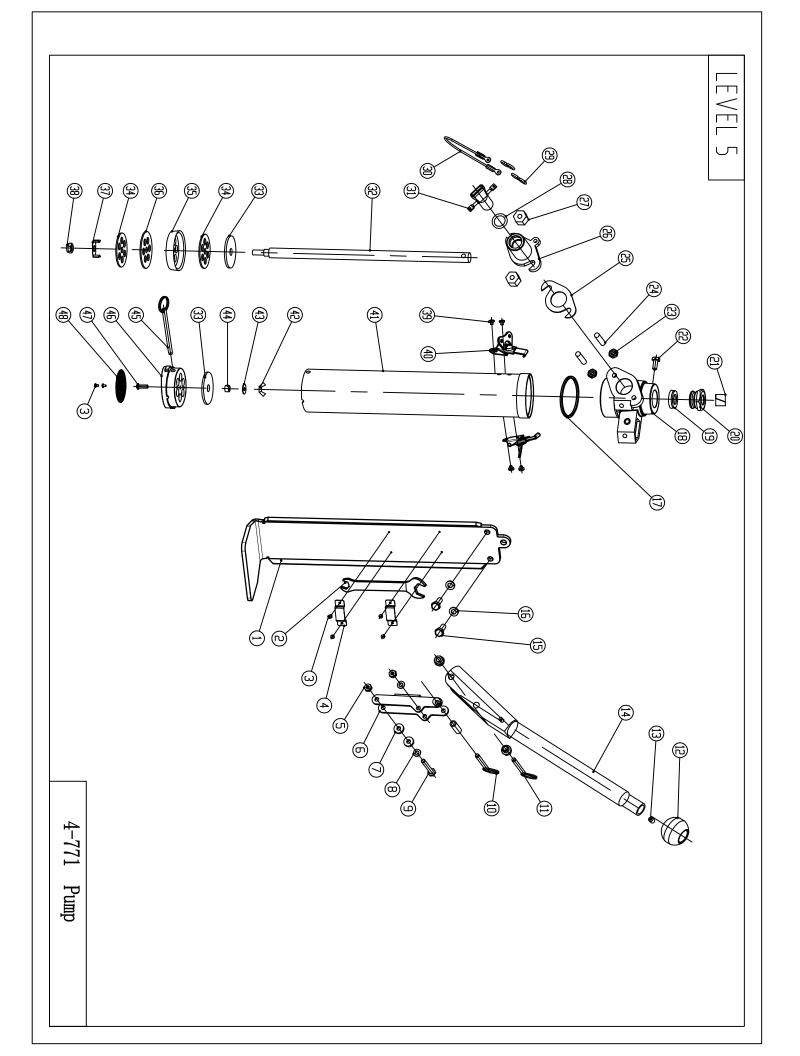

|             |           | Pum                              | Pump 4-771  |        |                              |
|-------------|-----------|----------------------------------|-------------|--------|------------------------------|
| Schematic # | Part #    | Description                      | Schematic # | Part # | Description                  |
| 1           | 9751      |                                  | 25          |        | 7362 Filler/Gooseneck Gasket |
| 2           |           | 7550 Wrench                      | 26          |        | 7355 Filler Body             |
| 3           |           | Screw                            | 27          |        | 7353 Special Nut             |
| 4           |           | 7554 Wrench bracket              | 28          |        | 7350 Filler/Gooseneck O-ring |
| 5           |           | 7364 Lock Nut                    | 29          |        | 7168 S-Hook                  |
| 9           |           | 9334 Pump Link                   | 30          |        | 7358 Filler Cable            |
| 7           |           | 7553 Black Plastic Washer (Link) | 31          |        | 7356 Discharge Tube          |
| 8           |           | 7555 Metal Link Washer           | 32          |        | 7321 Piston Rod              |
| 6           |           | 7363 1/4-20 X 2 Hex head screw   | 33          |        | 7329 Valve Disc              |
| 10          |           | 7622 Small Release Pin           | 34          |        | 7359 Small Retainer          |
| 11          | 7622      | 7622 Small Release Pin           | 35          |        | 7328 Piston Cup              |
| 12          | 7347 Ball | Ball                             | 36          |        | 7327 Large Retainer          |
| 13          |           | 7128 Pump Ball Screw             | 37          |        | 7360 Lock Clip               |
| 14          |           | 7738 Pump Handle                 | 38          |        | 7343 Lock Nut                |
| 15          |           | Bolt                             | 39          |        | 7625 Small Screw             |
| 16          |           | 7342 Lock Washer                 | 40          |        | 9623 Pump Latch              |
| 17          |           | 7633 Pump O-ring                 | 41          | 9624   | 9624 Pump Tube               |
| 18          |           | 9635 Pump Head                   | 42          |        | 9916 Wing Nut                |
| 19          |           | 7324 U-Cup                       | 43          |        | 7556 Metal Washer            |
| 20          |           | 7323 Brass Nut                   | 44          |        | 7557 Foot Valve Spacer       |
| 21          |           | 7345 Brass Nut Bearing           | 45          |        | 7621 Long Release Pin        |
| 22          |           | Bolt                             | 46          |        | 9330 Pump Tube Foot          |
| 23          | 7326 Nut  | Nut                              | 47          |        | 7558 Screw                   |
| 24          |           | 7352 Stud Screw                  | 48          |        | 9348 Screen                  |