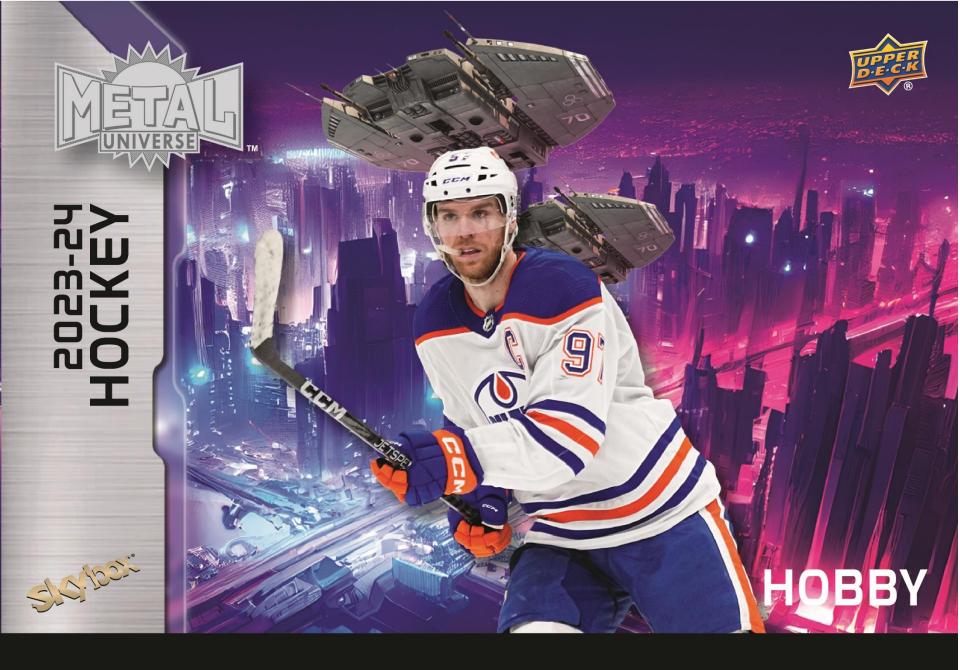

## 2023-24 HOBB'

**BASE SET** Regular

**BASE SET ROOKIES Blue Auto Parallel** 

**BASE SET ROOKIES Green PMG Parallel** 

The 2023-24 edition of Skybox Metal Universe Hockey sports a 200-card Base Set designed to have that otherworldly feel collectors have come to know and love.

The Base Set breaks down as follows: Veterans (1-100), Stars (101-150), and Rookies (151-200).

Collectors should expect **1** Base Set Rookie and **1** Base Set Stars card per pack, on average.

Be on the lookout for a wide variety of colorful <u>autograph</u> parallels of the Base Set!

Search for the ever-popular PMG parallel of the base set. These cards, and their even lower-#'d parallels, are sure to be an awesome addition to any collection.

## HOBBY