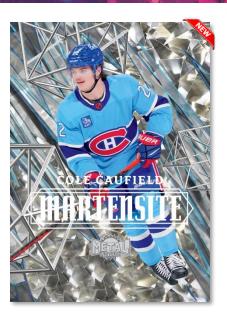

## **MARTENSITE**

Crystallized chaos! Be on the lookout for the rare Martensite insert.

These cards feature a unique metallic design and are sure to be an epic addition to any collection.