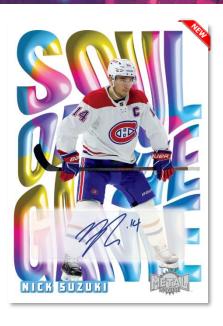

## **SOUL OF THE GAME**

**Autograph Parallel** 

Full of Soul! Search for the return of the classic **Soul of the Game** insert set.

These cards with a funky design have rare <u>Spectrum</u>, <u>Gold</u>, and <u>Autograph</u> parallels