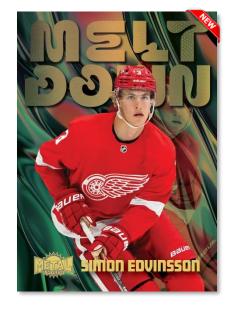

### MELTDOWN Gold Parallel

Stay cool! The return of the classic **Meltdown** insert features a psychedelic design as well as a low-#'d <u>Gold</u> and rare <u>Autograph</u> Parallel.