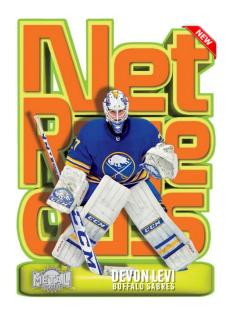

### **NET-RAGEOUS**

Puck-stoppers unite! This all-new die-cut goaltenders insert is sure to be a unique addition to any collection