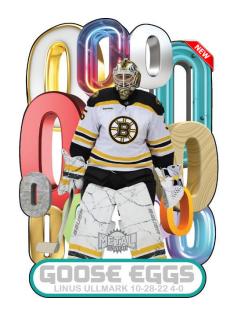

## **GOOSE EGGS**Regular

Goalie collectors rejoice! Be on the lookout for the all-new **Goose Eggs** insert set.

These cards feature an awesome diecut design and top goalies who have recorded a shutout in the NHI.