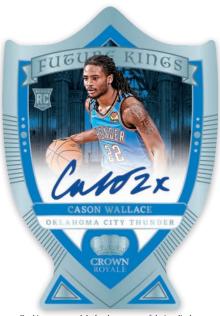

#### **TREASURED AUTOGRAPHS GOLD**

Card images are solely for the purpose of design display.

HOBBY EXCLUSIVE

**FUTURE KINGS SIGNATURES** 

Search for autographs of the top legends, vets, and rookies in the popular sets Future Kings Signatures, Royal Signatures, Majestic Signatures, Regal Achievements Signatures and Crown Jewel Signatures! Also find the new autographs sets Treasured Autographs and Noblemen (#'d/99 to 1)!