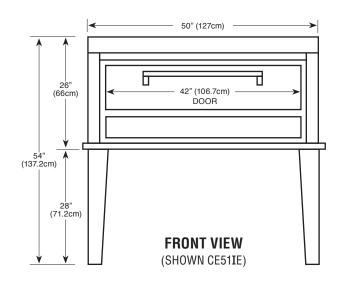

# **MORE FOR LESS**

More Heating Space per Floor Space More Heating Capacity per Sales Dollar More Performance per Dollar

| Floor space 50" (127cm) wide x 4       | 2" (106.7cm) deep* x 54" (137.2cm) high |
|----------------------------------------|-----------------------------------------|
| Shelf size 42" (106.7cm) wide          | x 32" (81.3cm) deep x 12" (30.5cm) high |
| Shipping weight                        | 525 lbs (238kg)                         |
| Capacity                               | Two 18"x26" trays                       |
| Electric                               | 8 KW - 220V single phase, 50 AMPS       |
|                                        | Optional three phase, 30 AMPS           |
| Opening required for installation: 25" | * Handle adds 2.5"(6.4cm) to depth      |

### **Space Saver**

Because the controls are under the door, the CE51IE requires *less installation space* than our competition. This enables you to free up valuable workspace. The actual width needed is a mere 50" for a 42"x32" deck, almost a foot less than the competition. The CE51IE *can convert into a CE52IE or CE53IESC by stacking*, either initially or after your business grows. This option gives you two or three 42"x32" decks in only 50" of space.