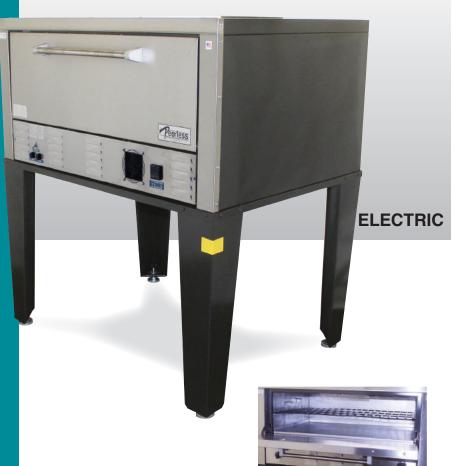

# Electric Industrial Ovens

## **General Features:**

- Quality Construction for long life
- Stainless Steel Front Standard Stainless top & sides available (T430)
- Heavy Duty Steel Deck with flanged sides (16AL)
- Center Wire Rack (optional)
- Full Range Digital Thermostat 150°F - 550°F (65°C - 288°C) Precise temperature control
- Space Saver Only 50" wide
- Stackable Multiple options for flexibility
- Aluminized Interior Standard
- Solid State Relay Silent operation
- Easily Serviceable

  Most controls can be replaced
  from the front of the unit
- Power
   Electric
   Single phase standard
   Three phase optional
- Specific Features
   of the CE51IE listed on back

### **Durable Construction**

The CE51IE is built with *prime 20-gauge cold-rolled* top and sides with a 14-gauge base. The interior is made of Armco Type 1, 20-gauge aluminized steel. The CE51IE comes standard with stainless steel front, or optional all stainless steel finish. The stainless steel is made of high quality, 18-gauge 430 stainless; the door interior is 18 gauge stainless.