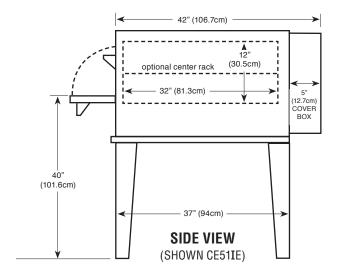

# **MORE FOR LESS**

More Heating Space per Floor Space More Heating Capacity per Sales Dollar More Performance per Dollar

| Floor space 50" (127cm) wide x 4       | 2" (106.7cm) deep* x 54" (137.2cm) high |
|----------------------------------------|-----------------------------------------|
| Shelf size 42" (106.7cm) wide          | x 32" (81.3cm) deep x 12" (30.5cm) high |
| Shipping weight                        | 525 lbs (238kg)                         |
| Capacity                               | Two 18"x26" trays                       |
| Electric                               | 8 KW - 220V single phase, 50 AMPS       |
|                                        | Optional three phase, 30 AMPS           |
| Opening required for installation: 25" | * Handle adds 2.5"(6.4cm) to depth      |

### **Capacity**

The CE51IE deck size measures 42"x32"x12". The CE51IE will hold two (2) 18"x26" trays per oven. Heating time will vary according to product. An optional two piece rack is available to increase capacity allowing up to four (4) trays.