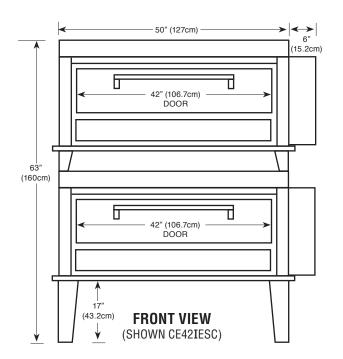

### **Capacity**

The CE42ISC deck size measures 42"x32"x7" (2). The CE42ISC will hold four (4) 18"x26" trays. Heating time will vary according to product.

### **Space Saver**

Because the controls are on the side, the CE42ISC requires *less installation space* than our competition. This enables you to free up valuable workspace. The actual width needed is a mere 56" for two 42"x32" decks, almost a foot less than the competition. The CE42ISC *can be converted in to a CE43ISC by stacking*, either initially or after your business grows. This option gives you three 42"x32" decks in only 56" of space.