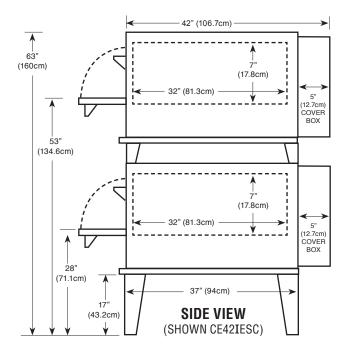

### **Capacity**

The CE42ISC deck size measures 42"x32"x7" (2). The CE42ISC will hold four (4) 18"x26" trays. Heating time will vary according to product.

### **Space Saver**

Because the controls are on the side, the CE42ISC requires *less installation space* than our competition. This enables you to free up valuable workspace. The actual width needed is a mere 56" for two 42"x32" decks, almost a foot less than the competition. The CE42ISC *can be converted in to a CE43ISC by stacking*, either initially or after your business grows. This option gives you three 42"x32" decks in only 56" of space.