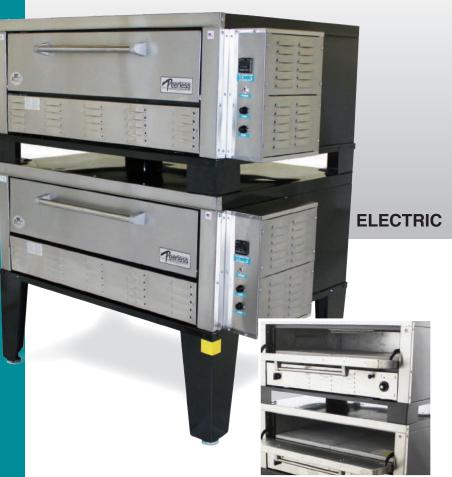

## **General Features:**

- Quality Construction for long life
- Stainless Steel Front Standard
   Stainless top & sides available (T430)
- Heavy Duty Steel Deck with flanged sides (16AL)
- Full Range Digital Thermostat 150°F - 550°F (65°C - 288°C) Precise temperature control
- Space Saver Only 56" wide
- Stackable
   Multiple options for flexibility
- Aluminized Interior Standard
- Solid State Relay Silent operation
- Easily Serviceable
   Most controls can be replaced from the front of the unit
- Power
   Electric
   Single phase standard
   Three phase optional
- Specific Features
  of the CE42IESC listed on back

# **Warranty:**

One year parts and labor

MODEL CF42IESC

Steel Decks

### **Space Saver**

Because the controls are on the side, the CE42ISC requires *less installation space* than our competition. This enables you to free up valuable workspace. The actual width needed is a mere 56" for two 42"x32" decks, almost a foot less than the competition. The CE42ISC *can be converted in to a CE43ISC by stacking*, either initially or after your business grows. This option gives you three 42"x32" decks in only 56" of space.

### **Design Plus**

The CE42ISC has the *controls on the side for ease of operation and space savings*. This also places the controls in their own *air-conditioned area* so they are not affected by outside influences.