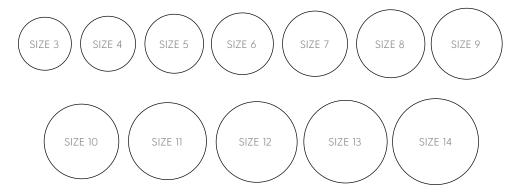

## THE RING TEST

#### STEP 1

PRINT OUR
CHART OF RING
SIZE CIRCLES.

#### STEP 2

OVERLAY
YOUR EXISTING RING
ON THE CIRCLES

#### STEP 3

PLACE THE RING ON TOP OF EACH CIRCLE UNTIL YOU FIND A PERFECT MATCH.

#### STEP 4

THE MATCH SHOULD PERFECTLY FIT THE INSIDE OF THE RING.

#### STEP 5

DOUBLE CHECK FOR ACCURACY.