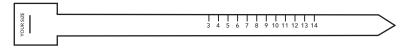

## THE PAPER TEST

### STEP 1

PRINT AND
CAREFULLY CUT
OUT OUR PAPER
SIZER BELOW.

## STEP 2

CREATE A SLIT BY MAKING A SMALL CUT ON THE LINE LABELED "YOUR SIZE"

## STEP 3

SLIP THE POINTED END THROUGH THE SLIT CREATING A CIRCLE.

### STEP 4

PLACE AROUND YOUR FINGER AND PULL THE POINTED END TO CREATE A SNUG FIT.

### STEP 5

THE NUMBER LINE
LOCATED AT THE "YOUR
SIZE" SLIT, IS THE
PROPER RING SIZE.

\*BE CAREFUL NOT TO WRAP THE PAPER TOO TIGHT.

\*FOR THE MOST ACCURACY, HAVE SOMEONE HELP YOU MEASURE.

\*DOUBLE CHECK FOR ACCURACY.