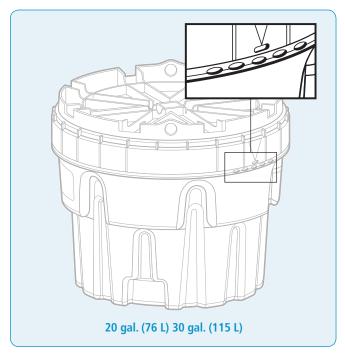

## For 20 and 30 gal. Overpacks:

Using a 2" x 4' board or equivalent placed on the slots on the top of the lid, continue tightening until the "Arrow" in the side of the lid aligns with the small holes molded into the top of the overpack body. (See illustrations.)

**NOTE:** 20 and 30 gallon Overpacks have holes molded into the lid which allows a broom handle, a length of pipe or equivalent to be inserted to help tighten the lid. Foot holds are also molded into the bottom of the overpack to help hold the overpack for lid closure.