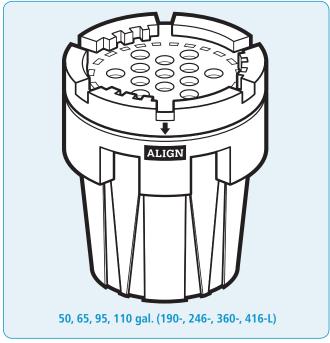

### 4. For 50, 65, 95 and 110 gal. Overpacks:

Using a 2" x 4' board or equivalent placed in the slots on the top of the lid, continue tightening until the "ARROW" on the side of the lid aligns with some portion of the "ALIGN" bar on the overpack body. (See illustrations.)