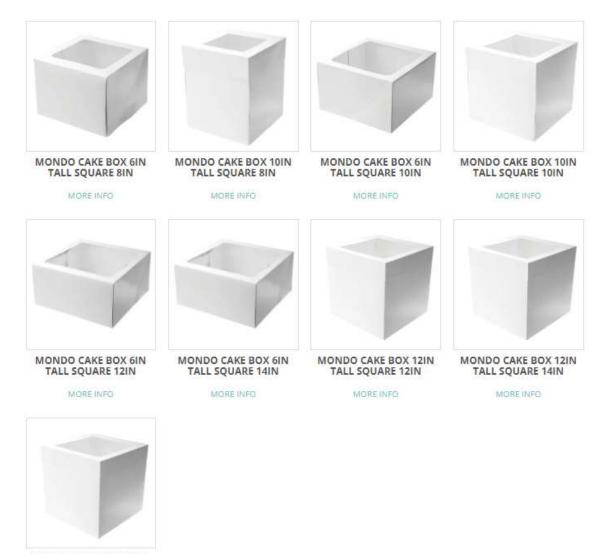

ONDO D-SIDED CAKE SLIP ROUND 80MM-25PK

MORE INFO



MONDO D-SIDED CAKE SLIP SQU 80MM-25PK

MORE INFO



MONDO D-SIDED CAKE SLIP TR 135X75MM-25PK

MORE INFO

For all product enquires, quotes, sales and service, please contact Mayfair Australia on <a href="mailto:sales@mayfairco.com.au">sales@mayfairco.com.au</a>



### PRINTED CAKE BOARDS



#### www.mayfairco.com.au



#### www.mayfairco.com.au

#### CAKE BOXES









**Rectangle Cake Boxes** 

Square Cake Boxes

Cupcake Boxes

Mini Cupcake Boxes



Cookie Boxes

For all product enquires, quotes, sales and service, please contact Mayfair Australia on <a href="mailto:sales@mayfairco.com.au">sales@mayfairco.com.au</a>



## **RECTANGLE CAKE BOXES**





MORE INFO



MONDO CAKE BOX 6IN TALL RECT 16X 20IN

MORE INFO



# SQUARE CAKE BOXES



MONDO CAKE BOX 12IN TALL SQUARE 16IN

MORE INFO



# **CUPCAKE BOXES**





#### MONDO CUPCAKE BOX - 1 MONDO CUPCAKE BOX - 2 MONDO CUPCAKE BOX - 4 MONDO CUPCAKE BOX - 6 CUP CUP CUP

MORE INFO





MORE INFO



MORE INFO



MONDO CUPCAKE BOX -12 CUP



MONDO CUPCAKE BOX -24 CUP



# **MINI CUPCAKE BOXES**



MONDO MINI CUPCAKE BOX - 12 CUP

MORE INFO



MONDO MINI CUPCAKE BOX - 24 CUP

MORE INFO



# **COOKIE BOXES**



MONDO COOKIE BOX RECT - 32 X 25CM

MORE INFO