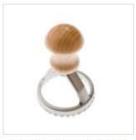

### **RAVIOLI STAMPS**

MONDO PRO STAMPI ROUND MEDIUM 55MM

MONDO PRO STAMPI ROUND LARGE 80MM

MORE INFO

MONDO PRO STAMPI SQUARE MEDIUM 40X40MM

MONDO PRO STAMPI SQUARE LARGE 70X70MM

MORE INFO

MORE INFO