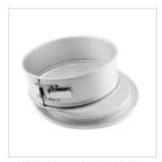

## SPRINGFORM PANS

MONDO PRO ROUND SPRINGFORM 8IN/20X7.5CM

MORE INFO

MONDO PRO ROUND SPRINGFORM 9IN/22.5X7.5

MONDO PRO ROUND SPRINGFORM 10IN/25X7.5CM

MORE INFO

MOREINFO

For all product enquires, quotes, sales and service, please contact Mayfair Australia on <a href="mayfairco.com.au">sales@mayfairco.com.au</a>