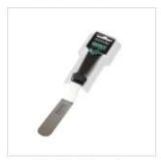

## **BAKING TOOLS**

MONDO CAKE TESTER

MORE INFO

mondo.

MONDO BREAD LAME WITH PLASTIC HANDLE

MORE INFO

MONDO ROLLER DOCKER 110MM WIDE

MONDO LATTICE CUTTER
120MM WIDE