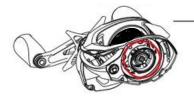

## Line Spool Damping Bowl Adjustment (5 Levels)

Turn the protrusion on the damping dial to align the triangular mark with the desired gear on the damping ring.

The gear selection instructions are as follows on the right side:

- Gear 1-2: Suitable for long-distance casting with heavy and low wind-resistant lures
- Gear 3: Suitable for general casting conditions
- Gear 4-5: Suitable for casting against the wind, casting with wind-resistant lures, and beginners' casting.