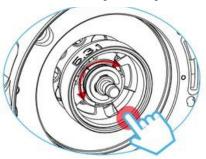

## Line Spool Damping Bowl Adjustment (5 Levels)

Turn the protrusion on the damping dial to align the triangular mark with the desired gear on the damping ring.

The gear selection instructions are as follows on the right side:

- Gear 1-2: Suitable for long-distance casting with heavy and low wind-resistant lures
- Gear 3: Suitable for general casting conditions
- Gear 4-5: Suitable for casting against the wind, casting with wind-resistant lures, and beginners' casting.

Note: For ease of adjustment and to protect the components, please hold down one side of the damping ring while using the other hand to turn the protruded part of the internal adjustment ring

| Patent Number: |
|----------------|
|----------------|