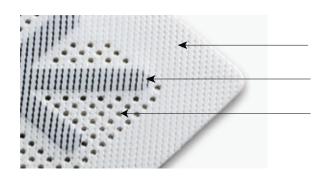

### Titanium Reinforced ePTFE Membrane

Cytoflex® Ti-Enforced® membranes are designed to achieve predictable outcomes for GBR procedures. The synergistic combination of ePTFE membrane, Titanium frame and surface texture generates an optimal space-making barrier. Cytoflex® Ti-Enforced® membranes are available in perforated & non-perforated options. The perforated version exhibits macro holes that allow for direct vascularization across the membrane.

Tissue Friendly ePTFE membrane

Easily shaped Titanium frame

Holes for direct vascularization