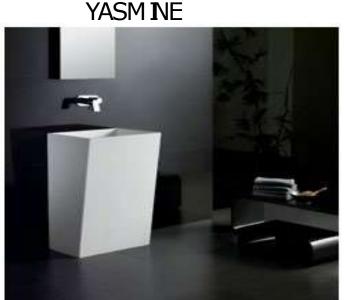

## Features:

- -Freestanding Basin
- -Smooth matt white finish (gloss by custom order)
- -Italian Design & Engineering
- -Solid Material
- -Suits 32mm waste (not included)
- -Scratch and Stain resistance
- -Repairable Material
- -Australian Standard (SAI) AS/NZS :