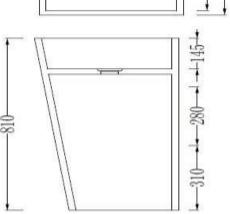

Code:ZOOM37Material:Isostone - 70% Limestone CompositeSize:W 520 x D 420 x H 810 mm

Warranty: 10 Years

## Specifications:

- Crate size:
- W 580 x D 480 x H 870 mm
- GrossWeight: 63.9Kg

The last bastion of privacy, a space of peace and tranquillity, your Bathroom Enjoy the look and feel of our European Bathroom fittings and fixtures. Designed and made to the highest International standards.