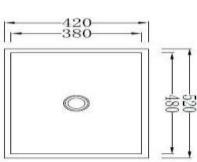

Code:ZOOM37Material:Isostone - 70% Limestone CompositeSize:W 520 x D 420 x H 810 mm

Warranty: 10 Years

## Specifications:

- Crate size:
- W 580 x D 480 x H 870 mm
- GrossWeight: 63.9Kg

The last bastion of privacy, a space of peace and tranquillity, your Bathroom Enjoy the look and feel of our European Bathroom fittings and fixtures. Designed and made to the highest International standards.