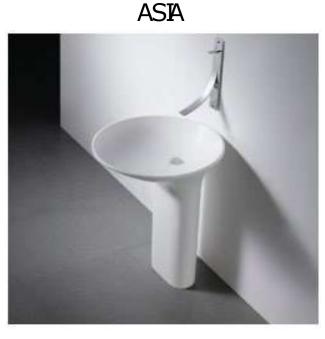

#### Features:

- -Freestanding Basin
- -Smooth matt white finish (gloss by custom order)
- -Italian Design & Engineering
- -Solid Material
- -Suits 32mm waste (not included)
- -Scratch and Stain resistance
- -Repairable Material
- -Australian Standard (SAI)
- AS/NZS 3718:2003

# The last bastion of privacy, a space of peace and tranquilli Enjoy the look and feel of our European Bathroom fittings a Designed and made to the highest International standards privacy, a space of peace and tranquillity, your Bathroom feel of our European Bathroom fittings and fixtures.