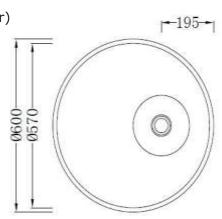

## moda

Code:DOM35bMaterial:Isostone - 70% Limestone CompositeSize:W 600 x D 600 x H 815 mmWarranty:10 Years

#### Features:

- -Freestanding Basin
- -Smooth matt white finish (gloss by custom order)
- -Italian Design & Engineering
- -Solid Material
- -Suits 32mm waste (not included)
- -Scratch and Stain resistance
- -Repairable Material
- -Australian Standard (SAI)
- AS/NZS 3718:2003