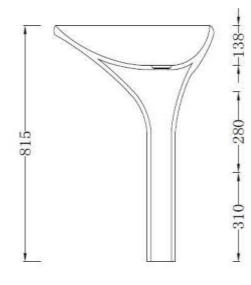

## moda

Code:DOM35bMaterial:Isostone - 70% Limestone CompositeSize:W 600 x D 600 x H 815 mmWarranty:10 Years

#### Features:

- -Freestanding Basin
- -Smooth matt white finish (gloss by custom order)
- -Italian Design & Engineering
- -Solid Material
- -Suits 32mm waste (not included)
- -Scratch and Stain resistance
- -Repairable Material
- -Australian Standard (SAI)
- AS/NZS 3718:2003