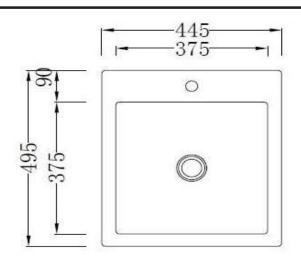

# MOC

Code: ZOOM32a

Isostone - 70% Limestone Composite Material: Size: W 445 x D 495 x H 815 mm

Warranty: 10 Years