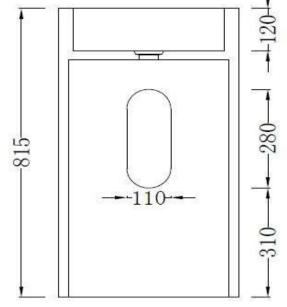

# MOC

Code: ZOOM32a

Isostone - 70% Limestone Composite Material: Size: W 445 x D 495 x H 815 mm

Warranty: 10 Years