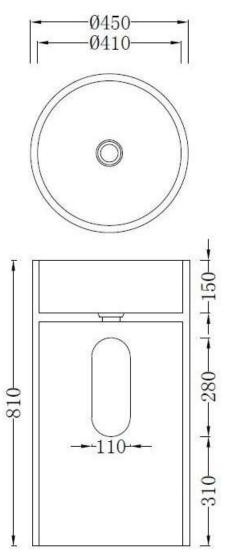

## moda

Code: ZOOM30b

 Material:
 Isostone - 70% Limestone Composite

 Size:
 W 450 x D 450 x H 810 mm

W 450 x D 450 x H 810 mm

Warranty: 10 Years

## Features:

- -Freestanding Basin
- -Smooth matt white finish (gloss by custom order)
- -Italian Design & Engineering
- -Solid Material
- -Suits 32mm waste (not included)
- -Scratch and Stain resistance
- -Repairable Material
- -Australian Standard (SAI)
- AS/NZS 3718:2003

## Specifications:

- Crate size:
- W 510 x D 510 x H 870 mm
- GrossWeight: 59.5Kg