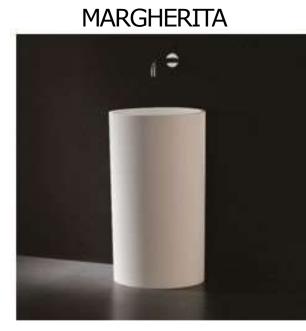

## moda

Code: ZOOM30b

 Material:
 Isostone - 70% Limestone Composite

 Size:
 W 450 x D 450 x H 810 mm

W 450 x D 450 x H 810 mm

Warranty: 10 Years

## Features:

- -Freestanding Basin
- -Smooth matt white finish (gloss by custom order)
- -Italian Design & Engineering
- -Solid Material
- -Suits 32mm waste (not included)
- -Scratch and Stain resistance
- -Repairable Material
- -Australian Standard (SAI)
- AS/NZS 3718:2003