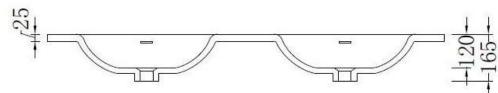

## Code: ZOOM25a

Material:Isostone - 70% Limestone CompositeSize:W 1400 x D 515 x H 165 mm

Warranty: 10 Years

### -Wall Mount Basin

- -Smooth matt white finish (gloss by custom order) -Italian Design & Engineering -Solid Material
- -Suits 32mm waste (not included)
- -Scratch and Stain resistance
- -Repairable Material
- -Australian Standard (SAI)
- AS/NZS 3718:2003