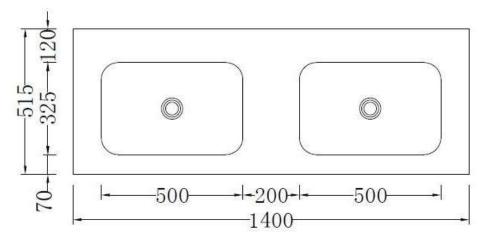

## Code: ZOOM25a

Material:Isostone - 70% Limestone CompositeSize:W 1400 x D 515 x H 165 mm

Warranty: 10 Years

### -Wall Mount Basin

- -Smooth matt white finish (gloss by custom order) -Italian Design & Engineering -Solid Material
- -Suits 32mm waste (not included)
- -Scratch and Stain resistance
- -Repairable Material
- -Australian Standard (SAI)
- AS/NZS 3718:2003