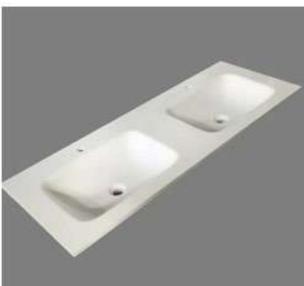

## Code: ZOOM25a

Material:Isostone - 70% Limestone CompositeSize:W 1400 x D 515 x H 165 mm

Warranty: 10 Years

### -Wall Mount Basin

- -Smooth matt white finish (gloss by custom order) -Italian Design & Engineering -Solid Material
- -Suits 32mm waste (not included)
- -Scratch and Stain resistance
- -Repairable Material
- -Australian Standard (SAI)
- AS/NZS 3718:2003