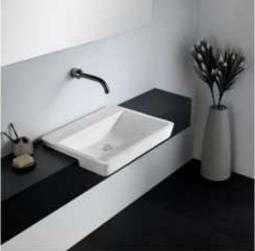

# Features: -Semi Recessed Basin 5 280 330

55(

600

**SERENA** 

- -Smooth matt white finish (gloss by custom order)
- -Italian Design & Engineering
- -Solid Material
- -Suits 32mm waste (not included)
- -Scratch and Stain resistance
- -Repairable Material
- -Australian Standard (SAI)
- AS/NZS 3718:2003