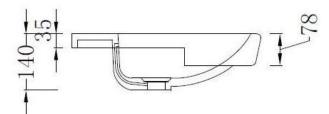

# MO

**Code:** ZOOM21 Material: Isostone - 70% Limestone Composite Size: W 600 x D 470 x H 140 mm Warranty:10 Years

# Features: -Semi Recessed Basin 5 280 330

55(

600

**SERENA** 