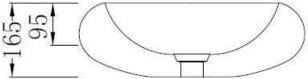

## moda

Code: 200M20 Material:Isostone-70%LimestoneComposite Size: W495xD495xH165mm Warranty10Years

## Features:

-Bench Mount Basin -Smooth matt white finish (gloss by custom order) -Italian Design & Engineering -Solid Material -Suits 32mm waste (not included) -Scratch and Stain resistance -Repairable Material -Australian Standard (SAI) AS/NZS 3718:20 Ø495