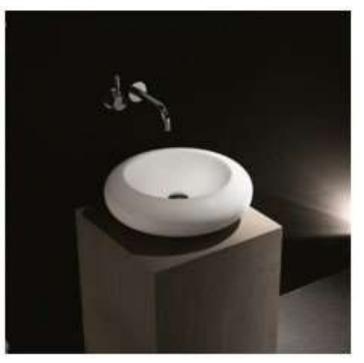

## moda

Code: 200M20 Material:Isostone-70%LimestoneComposite Size: W495xD495xH165mm Warranty10Years

## Features:

-Bench Mount Basin -Smooth matt white finish (gloss by custom order) -Italian Design & Engineering -Solid Material -Suits 32mm waste (not included) -Scratch and Stain resistance -Repairable Material -Australian Standard (SAI) AS/NZS 3718:20 Ø495