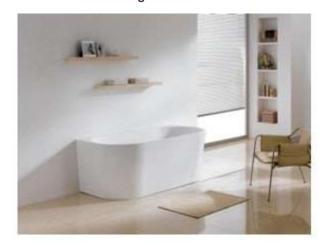

## Adora Freestanding Bath

- 8mm Thick Acrylic reinforced with fibreglass
- Finish
  - Gloss
  - Matt
- Non Slip
- Adjustable galvanised metal legs for levelling
- 1mtr 40mm Flexible waste hose for easy installation
- Galvanised supporting under carriage
- Net Weight 65Kgs
- Crated size L+100, W+100, H+250mm
- Gross Weight 85kgs

Our Beautiful Acrylic Bath Series are constructed of 8mm thick are smooth and silky to the touch.

As part of MODA commitment to quality products. Information provided in this data sheet is representative of the actual product available at the time of printing. Due to our commitment to continuous product design and development, the designs and specifications depicted are subject to change without notice. Please confirm all particulars with your MODA sales consultant prior to purchase. Each product is covered by a limited warranty. Please see our website for full terms and conditions. This drawing remains the property of MODA and should not be copied or distributed without MODA consent. © 2010 All Dimensions are approximate in mm and are not to scale and can be changed without notice.