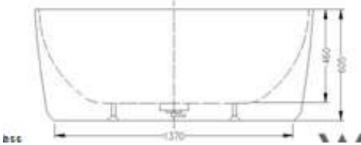

## Adora Freestanding Bath

- 8mm Thick Acrylic reinforced with fibreglass
- Finish
  - Gloss
  - Matt
- Non Slip
- Adjustable galvanised metal legs for levelling
- 1mtr 40mm Flexible waste hose for easy installation
- Galvanised supporting under carriage
- Net Weight 65Kgs
- Crated size L+100, W+100, H+250mm
- Gross Weight 85kgs

Our Beautiful Acrylic Bath Series are constructed of 8mm thick are smooth and silky to the touch.

As part of MODA commitment to quality products. Information provided in this data sheet is representative of the actual product available at the time of printing. Due to our commitment to continuous product design and development, the designs and specifications depicted are subject to change without notice. Please confirm all particulars with your MODA sales consultant prior to purchase. Each product is covered by a limited warranty. Please see our website for full terms and conditions. This drawing remains the property of MODA and should not be copied or distributed without MODA consent. © 2010 All Dimensions are approximate in mm and are not to scale and can be changed without notice.