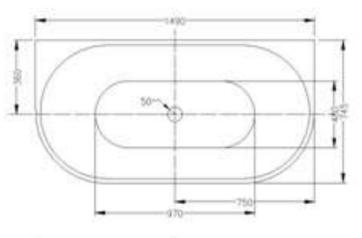

## Adora Freestanding Bath

- 8mm Thick Acrylic reinforced with fibreglass
- Finish
  - Gloss
  - Matt
- Non Slip
- Adjustable galvanised metal legs for levelling
- 1mtr 40mm Flexible waste hose for easy installation
- Galvanised supporting under carriage
- Net Weight 65Kgs
- Crated size L+100, W+100, H+250mm
- Gross Weight 85kgs

Our Beautiful Acrylic Bath Series are constructed of 8mm thick are smooth and silky to the touch.

As part of MODA commitment to quality products. Information provided in this data sheet is representative of the actual product available at the time of printing. Due to our commitment to continuous product design and development, the designs and specifications depicted are subject to change without notice. Please confirm all particulars with your MODA sales consultant prior to purchase. Each product is covered by a limited warranty. Please see our website for full terms and conditions. This drawing remains the property of MODA and should not be copied or distributed without MODA consent. © 2010 All Dimensions are approximate in mm and are not to scale and can be changed without notice.