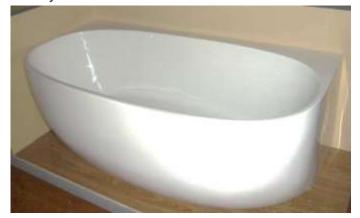

## Acrylic BATH CAST STONE BATH

1720 1168 20 440 1100

**Our Beautiful Acrylic Bath Series** are constructed of 8mm thick are smooth and silky to the touch.

## www.modabathware.com

- Code: ST-10B
- 8mm Thick Acrylic reinforced with fibreglass
- 10yr Warranty
- Smooth gloss white finish
- Non Slip
- · Polished chrome popup waste kit installed
- · Adjustable galvanised metal legs for levelling
- 1mtr 40mm Flexible waste hose for easy installation
- Galvanised supporting under carriage
- Net Weight 70Kgs
- Crated size L+100, W+100, H+250mm
- Gross Weight 85kgs