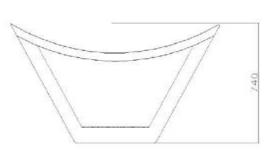

## CAST STONE BATH

Acrylic BATH

- Code: ST-09
- 8mm Thick Acrylic reinforced with fibreglass
- •10yr Warranty
- Smooth gloss white finish
- Non Slip
- Polished chrome popup waste kit installed
- Adjustable galvanised metal legs for levelling
- 1mtr 40mm Flexible waste hose for easy installation
- Galvanised supporting under carriage
- Net Weight 60Kgs
- Crated size L+100, W+100, H+250mm
- Gross Weight 85kgs