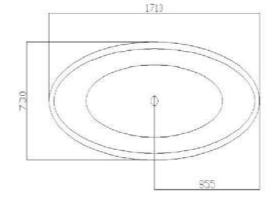

## CAST STONE BATH

Acrylic BATH

- Code: ST-09
- 8mm Thick Acrylic reinforced with fibreglass
- •10yr Warranty
- Smooth gloss white finish
- Non Slip
- Polished chrome popup waste kit installed
- Adjustable galvanised metal legs for levelling
- 1mtr 40mm Flexible waste hose for easy installation
- Galvanised supporting under carriage
- Net Weight 60Kgs
- Crated size L+100, W+100, H+250mm
- Gross Weight 85kgs