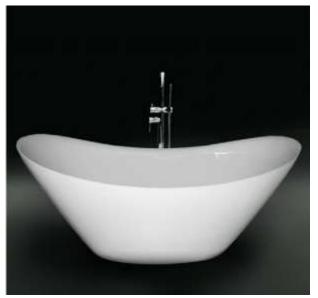

## CAST STONE BATH

Acrylic BATH

- Code: ST-09
- 8mm Thick Acrylic reinforced with fibreglass
- •10yr Warranty
- Smooth gloss white finish
- Non Slip
- Polished chrome popup waste kit installed
- Adjustable galvanised metal legs for levelling
- 1mtr 40mm Flexible waste hose for easy installation
- Galvanised supporting under carriage
- Net Weight 60Kgs
- Crated size L+100, W+100, H+250mm
- Gross Weight 85kgs

Our Beautiful Acrylic Bath Series are constructed of 8mm thick are smooth and silky to the touch.

Australian Standard