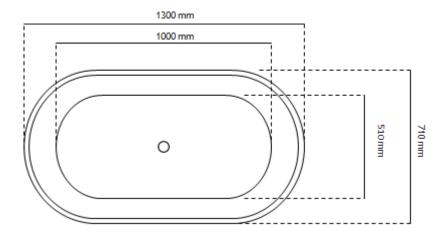

Code: ST04F

Material: 8mm Reinforced Acrylic Size: W 1300 xD 710 xH 550 mm

Warranty: 10 Years