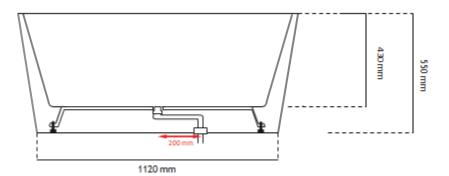

Code: ST04F

Material: 8mm Reinforced Acrylic Size: W 1300 xD 710 xH 550 mm

Warranty: 10 Years