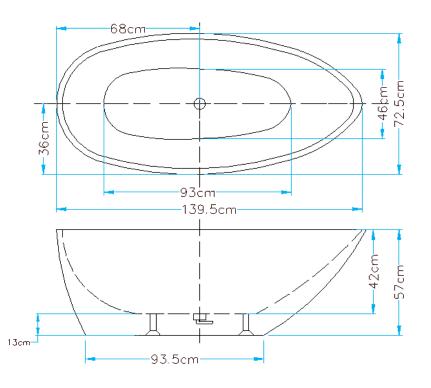

## **ELLIPSIS FREESTANDING BATH**

- ·Code: ST03D
- •25mm Profile 8mm Thick Acrylic reinforced with fibreglass
- •10yr Warranty
- Smooth gloss white finish
- Non Slip
- Polished chrome popup waste kit installed
- Adjustable galvanised metal legs for levelling
- •1mtr 40mm Flexible waste hose for easy installation
- Galvanised supporting under carriage
- Net Weight 65Kgs
- •Crated size L+100, W+100, H+250mm
- Gross Weight 85kgs
- Australian Standard (SAI)
- AS/NZS 3718:2003