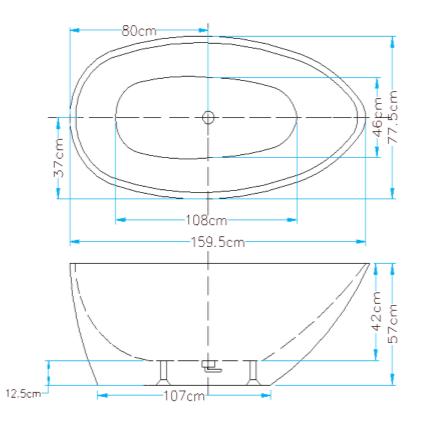

## **ELLIPSIS FREESTANDING BATH**

- ·Code: ST03C
- •25mm Profile 8mm Thick Acrylic reinforced with fibreglass
- 10yr Warranty
- Smooth gloss white finish
- Non Slip
- Polished chrome popup waste kit installed
- · Adjustable galvanised metal legs for levelling
- •1mtr 40mm Flexible waste hose for easy installation
- Galvanised supporting under carriage
- Net Weight 65Kgs
- Crated size L+100, W+100, H+250mm
- Gross Weight 85kgs
- Australian Standard (SAI)
- AS/NZS 3718:2003

Our Beautiful Freestanding Bath Series are constructed of fibreglass reinforced acrylic are non slip and smooth to the touch.