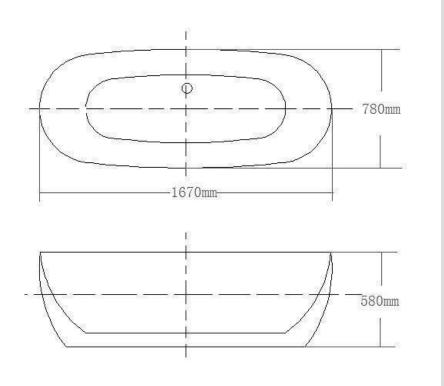

Acrylic BATH

- Code: ST-24m
- 8mm Thick Acrylic reinforced with fibreglass
- •10yr Warranty
- Smooth gloss white finish
- Non Slip
- · Polished chrome popup waste kit installed
- Adjustable galvanised metal legs for levelling
- 1mtr 40mm Flexible waste hose for easy installation
- Galvanised supporting under carriage
- Net Weight 70Kgs
- Crated size L+100, W+100, H+250mm
- Gross Weight 85kgs

## As part of MODA commitment to quality products. Information provided in this data sheet is representative of the actual product available at the time of printing. Due to our commitment to continuous product design and development, the designs and specifications depicted are subject to change without notice. Please confirm all particulars with your MODA sales consultant prior to purchase. Each product is covered by a limited warranty. Please see our website for full terms and conditions. This drawing remains the property of MODA and should not be copied or distributed without MODA consent. © 2010 All Dimensions are approximate in mm and are not to scale and can be changed without notice.