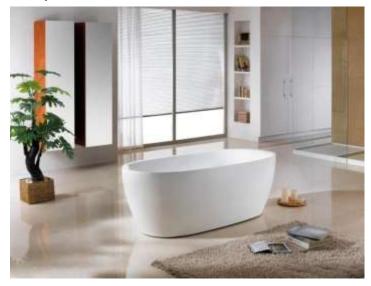

Acrylic BATH

- Code: ST-24m
- 8mm Thick Acrylic reinforced with fibreglass
- •10yr Warranty
- Smooth gloss white finish
- Non Slip
- · Polished chrome popup waste kit installed
- Adjustable galvanised metal legs for levelling
- 1mtr 40mm Flexible waste hose for easy installation
- Galvanised supporting under carriage
- Net Weight 70Kgs
- Crated size L+100, W+100, H+250mm
- Gross Weight 85kgs

Our Beautiful Acrylic Bath Series are constructed of 8mm thick are smooth and silky to the touch.