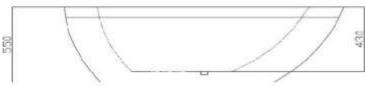

## **ELLIPSIS FREESTANDING**

- Code: ST-03A
- 25mm Profile 8mm Thick Acrylic reinforced with fibreglass
- 10yr Warranty
- Smooth gloss white finish
- Non Slip
- Polished chrome popup waste kit installed
- Adjustable galvanised metal legs for levelling
- 1mtr 40mm Flexible waste hose for easy installation
- Galvanised supporting under carriage
- Net Weight 65Kgs
- Crated size L+100, W+100, H+250mm
- Gross Weight 105kgs
- Australian Standard (SAI)
- AS/NZS 3718:2003