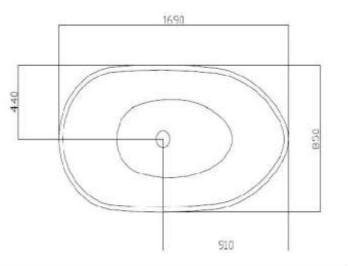

## **ELLIPSIS FREESTANDING**

- Code: ST-03A
- 25mm Profile 8mm Thick Acrylic reinforced with fibreglass
- 10yr Warranty
- Smooth gloss white finish
- Non Slip
- Polished chrome popup waste kit installed
- Adjustable galvanised metal legs for levelling
- 1mtr 40mm Flexible waste hose for easy installation
- Galvanised supporting under carriage
- Net Weight 65Kgs
- Crated size L+100, W+100, H+250mm
- Gross Weight 105kgs
- Australian Standard (SAI)
- AS/NZS 3718:2003