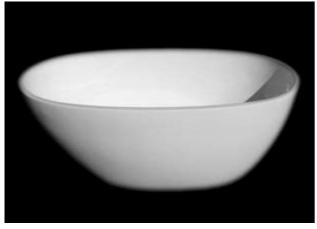

## **ELLIPSIS FREESTANDING**

- Code: ST-03A
- 25mm Profile 8mm Thick Acrylic reinforced with fibreglass
- 10yr Warranty
- Smooth gloss white finish
- Non Slip
- Polished chrome popup waste kit installed
- Adjustable galvanised metal legs for levelling
- 1mtr 40mm Flexible waste hose for easy installation
- Galvanised supporting under carriage
- Net Weight 65Kgs
- Crated size L+100, W+100, H+250mm
- Gross Weight 105kgs
- Australian Standard (SAI)
- AS/NZS 3718:2003