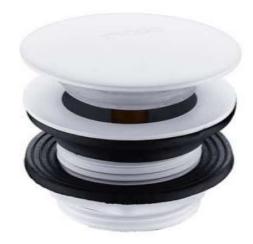

## **BATH POP Up Waste**

- Code: P3MW
- POP UP WASTE FOR BATH
- 40mmm No Overflow
- Made from Brass with White Matt Finish
- Australian Standards Compliant

WaterMar

As part of MODA commitment to quality products. Information provided in this data sheet is representative of the actual product available at the time of printing. Due to our commitment to continuous product design and development, the designs and specifications depicted are subject to change without notice. Please confirm all particulars with your MODA sales consultant prior to purchase. Each product is covered by a limited warranty. Please see our website for full terms and conditions. This drawing remains the property of MODA and should not be copied or distributed without MODA consent. © 2010 All Dimensions are approximate in mm and are not to scale and can be changed without notice.