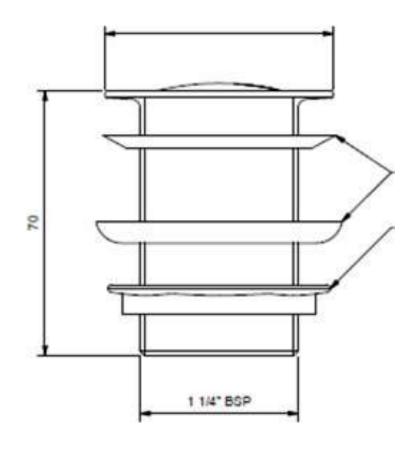

## **BATH POP Up Waste**

- Code: P3MW
- POP UP WASTE FOR BATH
- 40mmm No Overflow
- Made from Brass with White Matt Finish
- Australian Standards Compliant

WaterMar

As part of MODA commitment to quality products. Information provided in this data sheet is representative of the actual product available at the time of printing. Due to our commitment to continuous product design and development, the designs and specifications depicted are subject to change without notice. Please confirm all particulars with your MODA sales consultant prior to purchase. Each product is covered by a limited warranty. Please see our website for full terms and conditions. This drawing remains the property of MODA and should not be copied or distributed without MODA consent. © 2010 All Dimensions are approximate in mm and are not to scale and can be changed without notice.