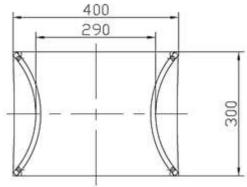

## Code: CUUB95M

 Material:
 Isostone - 70% Lime stone Composite

 Size:
 W 400 x D 300 x H 430 mm

 Warranty:
 10 Years