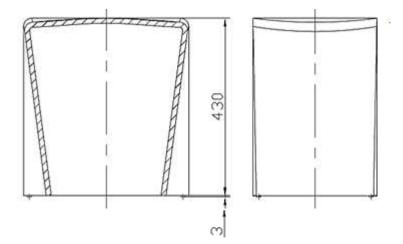

## Code: CUUB95M

 Material:
 Isostone - 70% Lime stone Composite

 Size:
 W 400 x D 300 x H 430 mm

 Warranty:
 10 Years