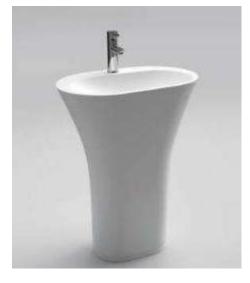

## moda

Code: CUUB80MA

- •70% Limestone Compos
- •10yr Warranty
- Smooth Solid Matt or Gloss
  White Finish
- Freestanding
- •.No Tap Hole included
- Repairable
- Australian Standard (SAI)

STONE BASIN

Our Beautiful Stone Basin Series are constructed of thick reconstituted limestone with a 70/30 to resin ratio, are smooth and silky to the