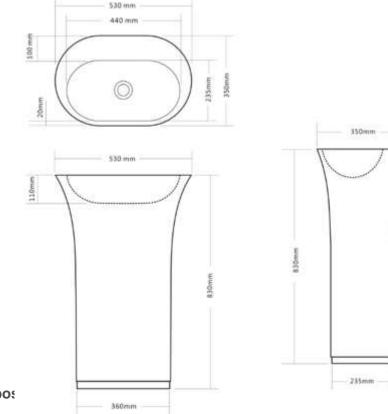

## moda

Code: CUUB80MA

- •70% Limestone Compos
- •10yr Warranty
- Smooth Solid Matt or Gloss
  White Finish
- Freestanding
- •.No Tap Hole included
- Repairable
- Australian Standard (SAI)

STONE BASIN

Our Beautiful Stone Basin Series are constructed of thick reconstituted limestone with a 70/30 to resin ratio, are smooth and silky to the