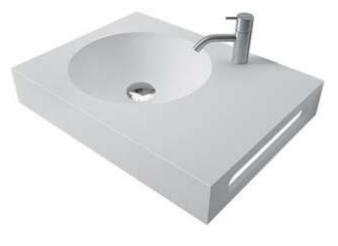

## **Wall Hung STONE BASIN**

- · Code: CUUB37M
- · Wall Hung
- Dimensions 600x450x100mm
- 70% Limestone Composite
- 10yr Warranty
- Smooth Solid Matt Finish
- · No Tap Hole
- · 32mm waste
- Repairable

Our Beautiful
Stone Basin
Series are
constructed of
thick
reconstituted
limestone with a
70/30 to resin
ratio, are
smooth and
silky to the
touch.