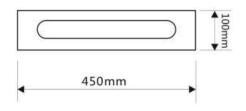

## **Wall Hung STONE BASIN**

- · Code: CUUB37M
- · Wall Hung
- Dimensions 600x450x100mm
- 70% Limestone Composite
- 10yr Warranty
- Smooth Solid Matt Finish
- · No Tap Hole
- · 32mm waste
- Repairable

Our Beautiful
Stone Basin
Series are
constructed of
thick
reconstituted
limestone with a
70/30 to resin
ratio, are
smooth and
silky to the
touch.