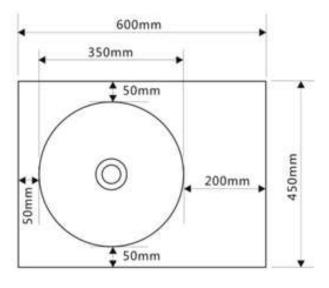

## **Wall Hung STONE BASIN**

- · Code: CUUB37M
- · Wall Hung
- Dimensions 600x450x100mm
- 70% Limestone Composite
- 10yr Warranty
- Smooth Solid Matt Finish
- · No Tap Hole
- · 32mm waste
- Repairable

Our Beautiful
Stone Basin
Series are
constructed of
thick
reconstituted
limestone with a
70/30 to resin
ratio, are
smooth and
silky to the
touch.