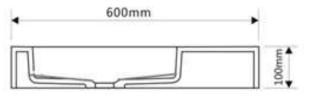

## **Wall Hung STONE BASIN**

- · Code: CUUB37M
- · Wall Hung
- Dimensions 600x450x100mm
- 70% Limestone Composite
- 10yr Warranty
- Smooth Solid Matt Finish
- · No Tap Hole
- · 32mm waste
- Repairable

Our Beautiful
Stone Basin
Series are
constructed of
thick
reconstituted
limestone with a
70/30 to resin
ratio, are
smooth and
silky to the
touch.