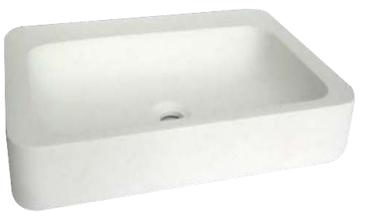

## Code: CUUB31M

Material: Isostone - 70% Limestone Composite

Size: Warranty:

W 600 x D 415 x H 105 mm 10 Years

#### Features:

Smooth matt white finish (gloss by custom order) Italian Design & Engineering Solid Material Suits 32mm waste (not included) Scratch and Stain resistance Repairable Material Australian Standard (SAI) AS/NZS 3718:2003

# KARA

Specifications: Crate size: W 600 x D 415 x H 105 mm Gross Weight: 20Kg The last bastion of privacy, a space of peace and tranquility, your Bathroom. Enjoy the look and feel of our European Bathroom fittings and fixtures. Designed and made to the highest International standards.