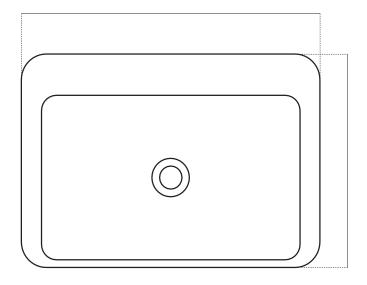

## Code: CUUB31M

Material: Isostone - 70% Limestone Composite

Size: Warranty:

W 600 x D 415 x H 105 mm 10 Years

# KARA

Specifications: Crate size: W 600 x D 415 x H 105 mm Gross Weight: 20Kg The last bastion of privacy, a space of peace and tranquility, your Bathroom. Enjoy the look and feel of our European Bathroom fittings and fixtures. Designed and made to the highest International standards.