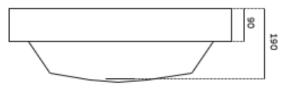

# MOC

Code: CUUB23M

Material Isostone - 70% Limestone Composite

Size: W 600 x D 435 x H 200 mm

10 Years Warranty

## Specifications:

- Crate size: W 600 x D 435 x H 200 mm
- Gross Weight: 20Kg

Enjoy the look and feel of our European Bathroom fittings a Designed and made to the highest International standards

privacy, a space of peace feel of our European Bath