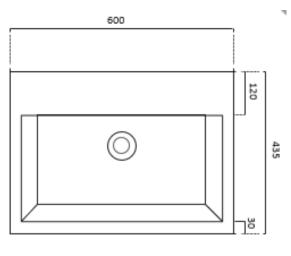

# MOC

Code: CUUB23M

Material Isostone - 70% Limestone Composite

Size: W 600 x D 435 x H 200 mm

10 Years Warranty

## Specifications:

- Crate size: W 600 x D 435 x H 200 mm
- Gross Weight: 20Kg

Enjoy the look and feel of our European Bathroom fittings a Designed and made to the highest International standards

privacy, a space of peace feel of our European Bath