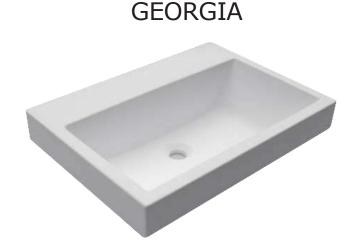

## Features:

- -Wall Mounted Basin with Brackets
- -Smooth matt white finish (gloss by custom order)
- -Italian Design & Engineering
- -Solid Material
- -Suits 32mm waste (not included)
- -Scratch and Stain resistance
- -Repairable Material
- -Australian Standard (SAI) AS/NZS 3718:2003