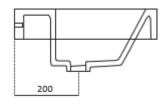

# MOC

Code: CUUB23M

Material Isostone - 70% Limestone Composite

Size: W 600 x D 435 x H 200 mm

10 Years Warranty

## Specifications:

- Crate size: W 600 x D 435 x H 200 mm
- Gross Weight: 20Kg

Enjoy the look and feel of our European Bathroom fittings a Designed and made to the highest International standards

privacy, a space of peace feel of our European Bath