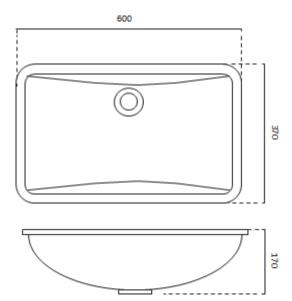

## Code: CUUB22M

Isostone - 70% Limestone Composite

Size: W 600 x D 370 x H 170 mm Warranty: 10 Years

Material:

## Specifications:

- Crate size:
- W 600 x D 370 x H 170 mm
- Gross Weight: 10Kg

The last bastion of privacy, a space of peace and tranquilli Enjoy the look and feel of our European Bathroom fittings a Designed and made to the highest International standards