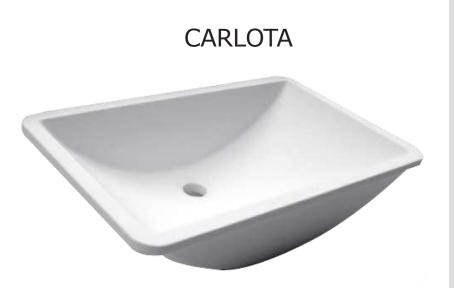

## Code: CUUB22M

Isostone - 70% Limestone Composite

Size: W 600 x D 370 x H 170 mm Warranty: 10 Years

Material:

## Features:

- -Undercounter Design
- -Smooth matt white finish (gloss by custom order)
- -Italian Design & Engineering
- -Solid Material
- -Suits 32mm waste (not included)
- -Scratch and Stain resistance
- -Repairable Material
- -Australian Standard (SAI)
- AS/NZS 3718:2003