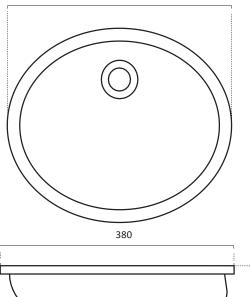

## Code: CUUB13M

Material:Isostone - 70%Limestone CompositeSize:W 460 x D 380 x H 155 mmWarranty:10 Years

## Specifications:

- Crate size:
- W 460 x D 380 x H 155 mm
- Gross Weight: 10Kg

The last bastion of privacy, a space of peace and tranquillity, your Bathroom Enjoy the look and feel of our European Bathroom fittings and fixtures. Designed and made to the highest International standards.

155