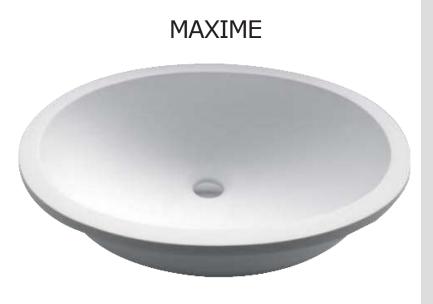

## Features:

-Undercounter Design -Smooth matt white finish (gloss by custom order) -Italian Design & Engineering -Solid Material -Suits 32mm waste (not included) -Scratch and Stain resistance -Repairable Material -Australian Standard (SAI) -AS/NZS 3718:2003 460