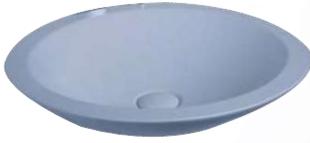

Code: CUUB05M

**Material:** Isostone - 70% Limestone Composite

**Size:** W 515 x D 515 x H 105 mm

Warranty: 10 Years

## **Features:**

- -Smooth matt white finish (gloss by custom order)
- -Italian Design & Engineering
- -Solid Material
- -Suits 32mm waste (not included)
- -Scratch and Stain resistance
- -Repairable Material
- -Australian Standard (SAI) AS/NZS 3718:2003