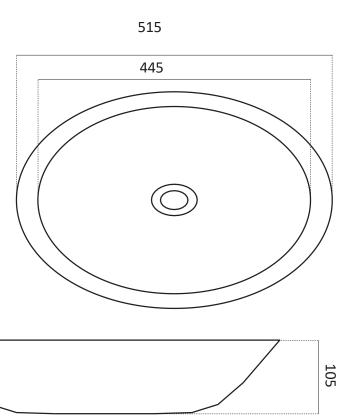

Code: CUUB05M

**Material:** Isostone - 70% Limestone Composite

**Size:** W 515 x D 515 x H 105 mm

Warranty: 10 Years

## **Specifications:**

- Crate size:

W 515 x D 515 x H 105 mm

- Gross Weight: 10Kg

As part of MODA commitment to quality products. Information provided in this data sheet is representative of the actual product available at the time of printing. Due to our commitment to continuous product design and development, the designs and specifications depicted are subject to change without notice. Please confirm all particulars with your MODA sales consultant prior to purchase. Each product is covered by a limited warranty. Please see our website for full terms and conditions. This drawing remains the property of MODA and should not be copied or distributed without MODA consent. © 2010 All Dimensions are approximate in mm and are not to scale and can be changed without notice.