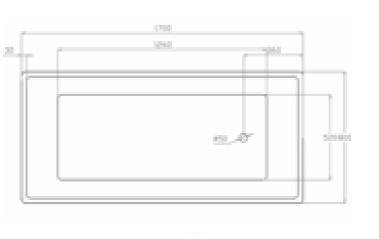

## moda

CAST STONE BATH

AcrylicBATH

Code: ST-14

- 8mm Thick Acrylic reinforced with fibreglass
- •10yr Warranty
- Smooth gloss white finish
- Non Slip
- Polished chrome popup waste kit installed
- Adjustable galvanised metal legs for levelling
- 1mtr 40mm Flexible waste hose for easy installation
- Galvanised supporting under carriage
- Net Weight 60Kgs
- Crated size L+100, W+100, H+250mm
- Gross Weight 85kgs