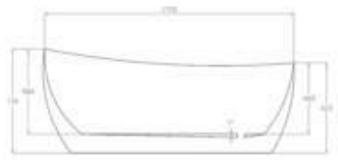

## moda

CAST STONE BATH

AcrylicBATH

Code: ST-14

- 8mm Thick Acrylic reinforced with fibreglass
- •10yr Warranty
- Smooth gloss white finish
- Non Slip
- Polished chrome popup waste kit installed
- Adjustable galvanised metal legs for levelling
- 1mtr 40mm Flexible waste hose for easy installation
- Galvanised supporting under carriage
- Net Weight 60Kgs
- Crated size L+100, W+100, H+250mm
- Gross Weight 85kgs