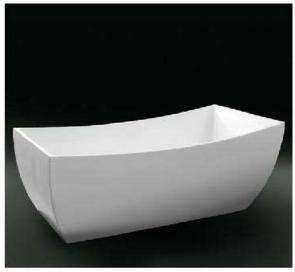

## moda

CAST STONE BATH

AcrylicBATH

Code: ST-14

- 8mm Thick Acrylic reinforced with fibreglass
- •10yr Warranty
- Smooth gloss white finish
- Non Slip
- Polished chrome popup waste kit installed
- Adjustable galvanised metal legs for levelling
- 1mtr 40mm Flexible waste hose for easy installation
- Galvanised supporting under carriage
- Net Weight 60Kgs
- Crated size L+100, W+100, H+250mm
- Gross Weight 85kgs

Our Beautiful Acrylic Bath Series are constructed of 8mm thick are smooth and silky to the touch.