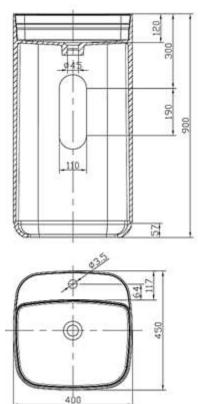

## moda

**Code:** COCO42

Material:<sup>Isostone - 70% Limestone Composite</sup> Size: W 400 x D 400 x H 900 mm Warranty: <sup>10 Years</sup>

## Features:

- -Freestanding Basin
- -Smooth matt white finish (gloss by custom order)
- -Italian Design & Engineering
- -Solid Material
- -Suits 32mm waste
- -Scratch and Stain resistance
- -Repairable Material
- -Australian Standard
- (SAI) AS/NZS 3718:2003

## Specifications:

- Crate size: W 450 x D 450 x H 1000mm
- GrossWeight: 42Kg

The last bastion of privacy, a Enjoy the look and feel of our Designed and made to the hig

highest International standards

a space of peace