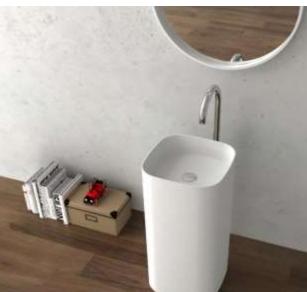

## moda

**Code:** COCO42

Material:<sup>Isostone - 70% Limestone Composite</sup> Size: W 400 x D 400 x H 900 mm Warranty: <sup>10 Years</sup>

## Features:

- -Freestanding Basin
- -Smooth matt white finish (gloss by custom order)
- -Italian Design & Engineering
- -Solid Material
- -Suits 32mm waste
- -Scratch and Stain resistance
- -Repairable Material
- -Australian Standard
- (SAI) AS/NZS 3718:2003