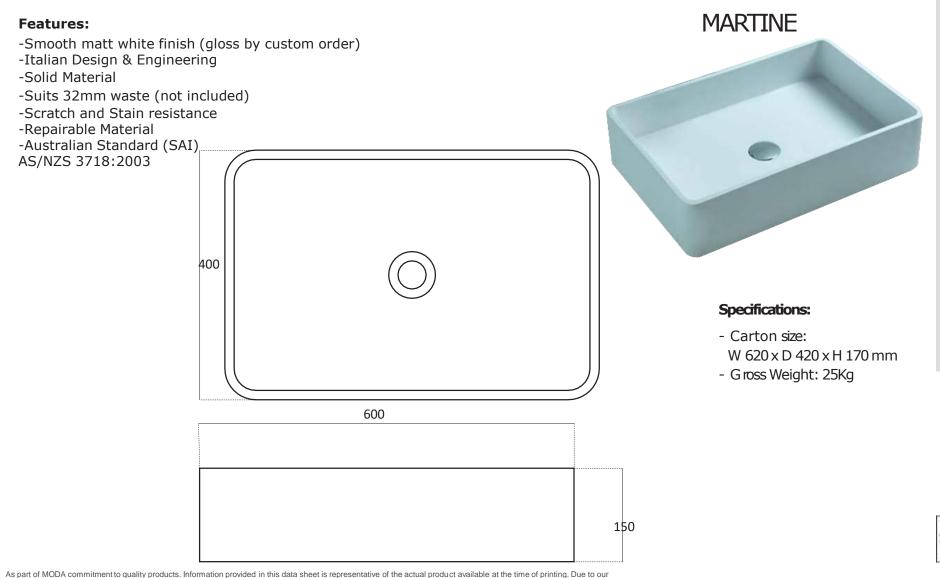

**Code:** COCO39

Material: Isostone - 70% Limestone Composite

**Size:** W 600 x D 400 x H 150 mm

Warranty: 10 Years

MOC

As part of MODA commitment to quality products. Information provided in this data sheet is representative of the actual product available at the time of printing. Due to our commitment to continuous product design and development, the designs and specifications depicted are subject to change without notice. Please confirm all particulars with your MODA sales consultant prior to purchase. Each product is covered by a limited warranty. Please see our website for full terms and conditions. This drawing remains the property of MODA and should not be copied or distributed without MODA consent. © 2010 All Dimensions are approximate in mm and are not to scale and can be changed without notice.