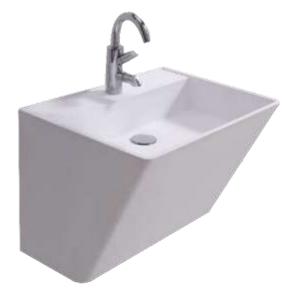

## **Features:**

- -Wall Mounted Basin with Brackets
- -Smooth matt white finish (gloss by custom order)

100

60

- -Italian Design & Engineering
- -No Tap Hole Drillable Material if needed
- -Solid Material
- -Suits 32mm waste (not included)
- -Scratch and Stain resistance
- -Repairable Material
- -Australian Standard (SAI) AS/NZS 3