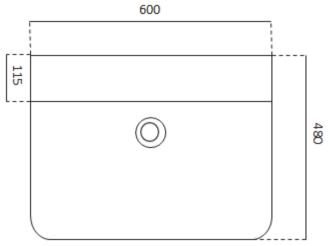

Code: COCO37

Material: Isostone - 70% Limestone Composite

Size: W 600 x D 460 x H 400 mm

Warranty: 10 Years

## **Specifications:**

- Crate size: W 620 x D 480 x H 420 mm
- Gross Weight: 20Kg

As part of MODA commitment to quality products. Information provided in this data sheet is representative of the actual product available at the time of printing. Due to our commitment to continuous product design and development, the designs and specifications depicted are subject to change without notice. Please confirm all particulars with your MODA sales consultant prior to purchase. Each product is covered by a limited warranty. Please see our website for full terms and conditions. This drawing remains the property of MODA and should not be copied or distributed without MODA consent. © 2010 All Dimensions are approximate in mm and are not to scale and can be changed without notice.